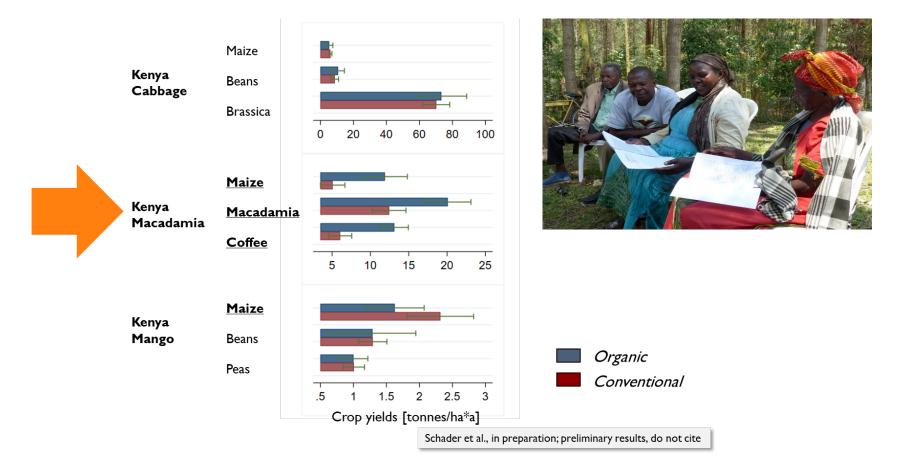

# Participatory and transdisciplinary: results from our comparison work approach

> Effects of participatory approaches and capacity building to yields