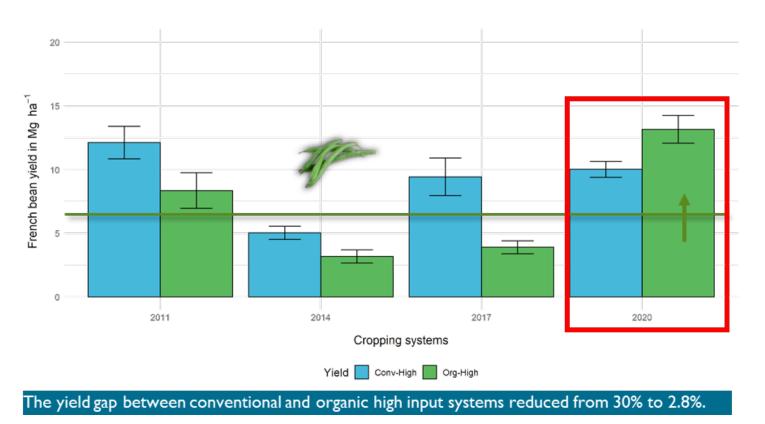

# Systems Thinking: results from our comparison work

Productivity

Effect of the System approach on French beans yield

## Systems Thinking: results from our comparison work