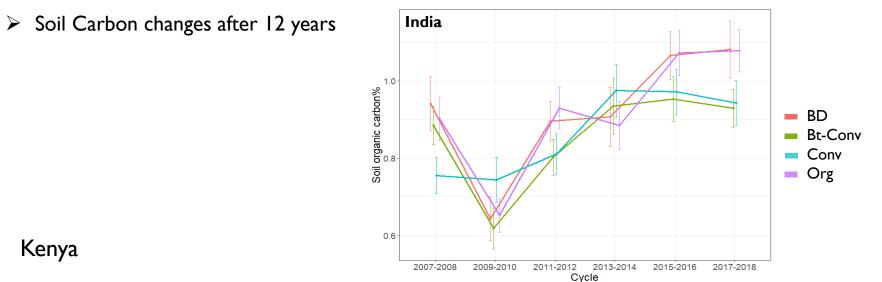

# Systems Thinking: results from our comparison work

Productivity

Effect of the System approach on French beans yield

## Systems Thinking: results from our comparison work