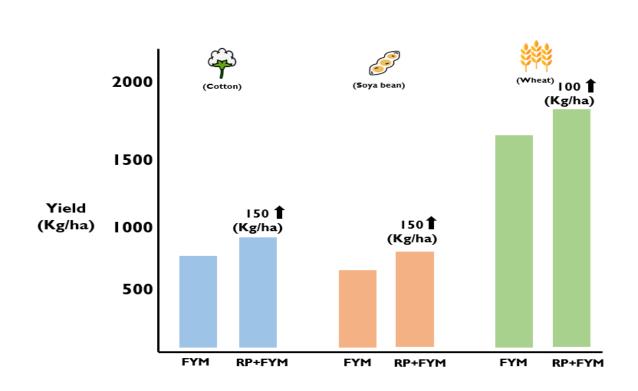

### **Solution-oriented innovations**

Compost enriched with buttermilk acidulated Rock Phosphate