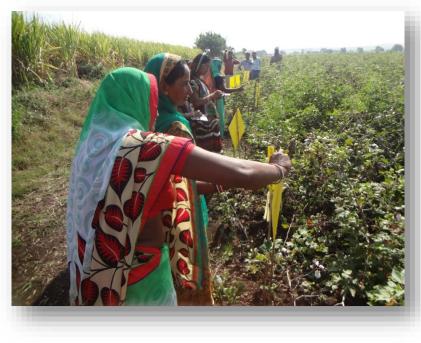

### Participatory and transdisciplinary: cotton breeding

India: Cotton breeding from a participatory approach

First ever release of organic cotton varieties in India in 2022.