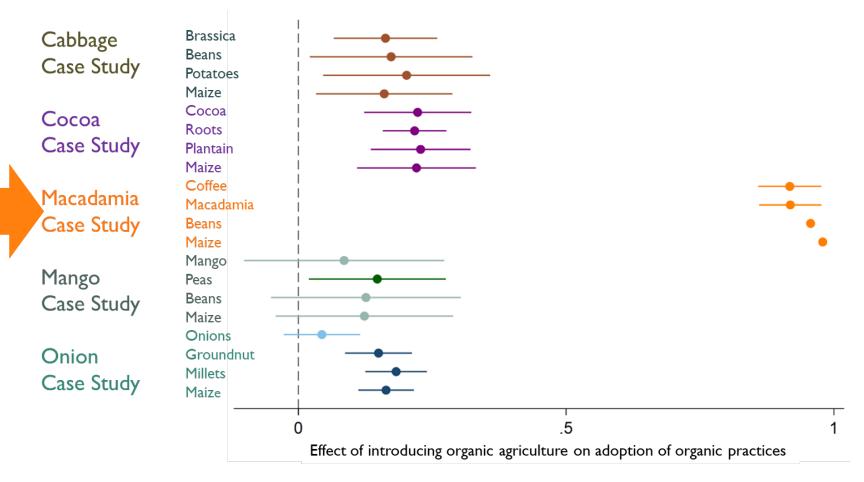

# Participatory and transdisciplinary: results from our comparison work approach

> Effects of participatory approaches and capacity building to yields