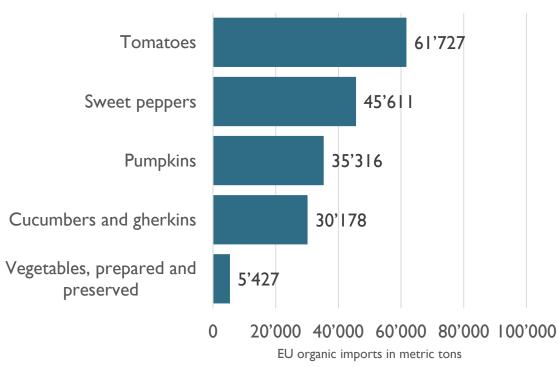

#### Organic vegetables: Organic farmland growth 2016-2021 Source: FiBL Survey

Area

Organic vegetable EU imports (fresh and preserved): Development 2018-2022