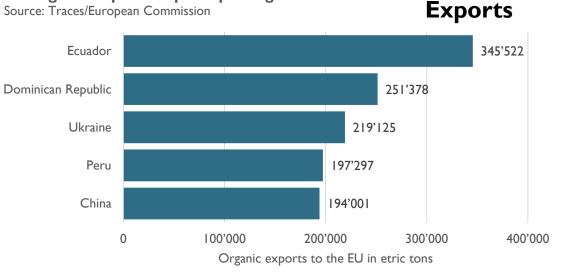

## EU organic imports 2022

#### EU organic imports: Top 5 exporting countries 2022