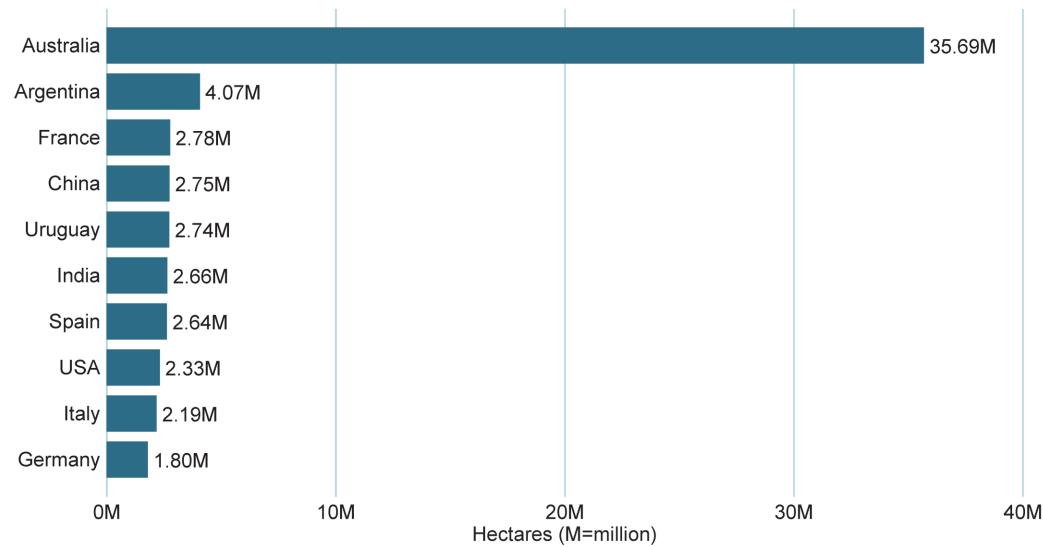

Contact

Research Institute of Organic Agriculture FiBL Ackerstrasse 113, Box 219 5070 Frick Switzerland

Phone +41 62 865 72 72 Fax +41 62 865 72 73

info.suisse@fibl.org www.fibl.org



## **FiBL** online





www.bioaktuell.ch













linkedin.com/company/fibl



## **Backup Slides**





## **Departments of FiBL Switzerland**

- Soil Sciences
- Crop Sciences
- Livestock Sciences
- Socioeconomic Sciences

- International Cooperation
- Extension, Training & Communication
- Suisse Romande
- Finances, Resources & Administration

## World: Distribution of organic agricultural land by region 2021

Source: FiBL survey 2023



## Distribution of organic farmland by region 2021

# World: The ten countries with the largest areas of organic agricultural land 2021

Source: FiBL survey 2023



# World: The countries with the largest markets for organic food 2021

Source: FiBL-AMI survey 2023



# World: The ten countries with the highest per capita consumption 2021

Source: FiBL-AMI survey 2023



# European Union: Main product categories of EU organic agri-food imports 2020

Source: Traces/European Commission 2021



44

#### **US AND EU ORGANIC IMPORTS 2021**





Source: FiBL 2023, www.organic-world.net - statistics.fibl.org

## EU Organic Imports 2022: Key product groups and products

#### **EU organic imports:Top 5 export groups 2022** Source: FiBL survey 2023



**EU organic imports:Top 5 EU export products 2022** Source Traces/European Commission 2023





### EU organic vegetable\* imports: Development, top 5 countries \*Fresh and preserved vegetables

#### Organic veg