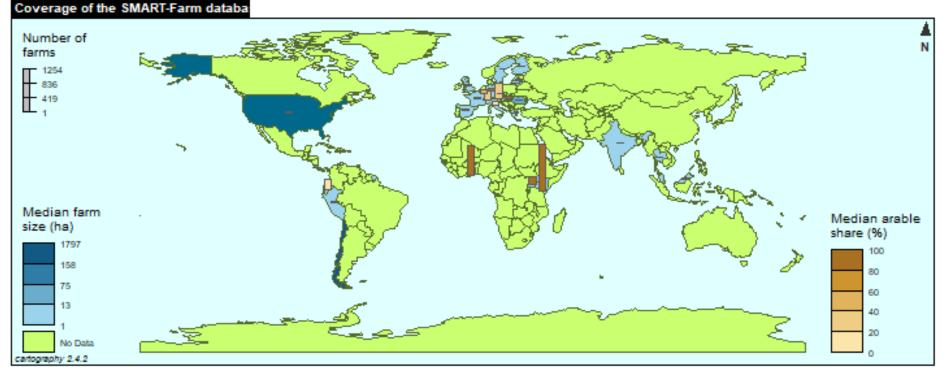

## **SMART-Farm: Results**

## **SMART-Farm: Applications**

- More than 3'500 farms assessed globally (as of 2020)
- 9 PhDs, 21 Master theses, numerous scientific papers