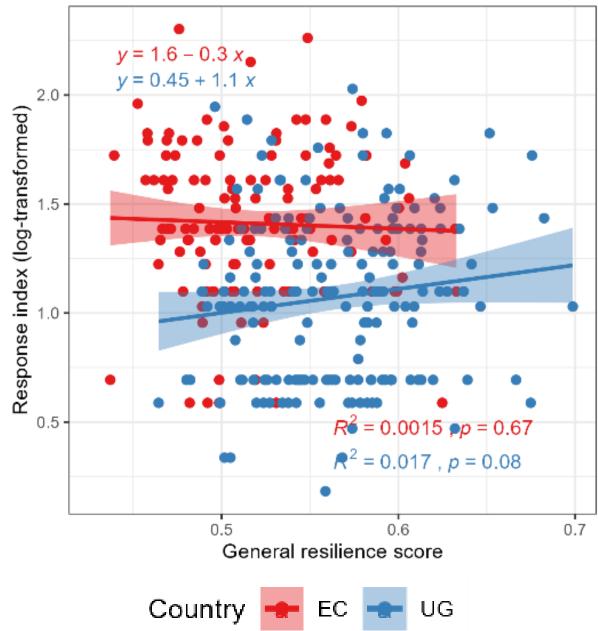

|    | Degree of mechanization for moving roughage and feeding livestock (ID 00629), degree of mechanization for mucking out (ID 00631)                                                                                                                                                                                                           |



Indicator set to assess
 socioeconomic resilience
 capacities of cocoa farmers



FiBL 5CJAHRE





- Indicator set to assess
   socioeconomic resilience
   capacities of cocoa farmers
- Validated in two countries (Ecuador and Uganda) during the COVID-19 pandemic





- Calculated resilience scores in 2019 (pre-pandemic)
- Compared to self-reported impacts and responses to the COVID-19 pandemic in 2021
- Significant link found only in Uganda





- Calculated resilience scores in 2019 (pre-pandemic)
- Compared to self-reported impacts and responses to the COVID-19 pandemic in 2021