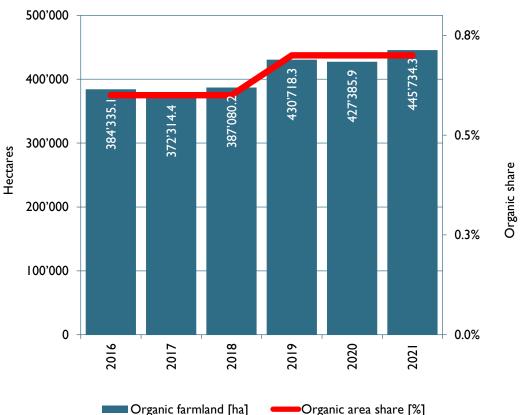

#### Organic vegetables: Organic farmland growth 2016-2021 Source: FiBL Survey

Area

Organic vegetable EU imports (fresh and preserved): Development 2018-2022