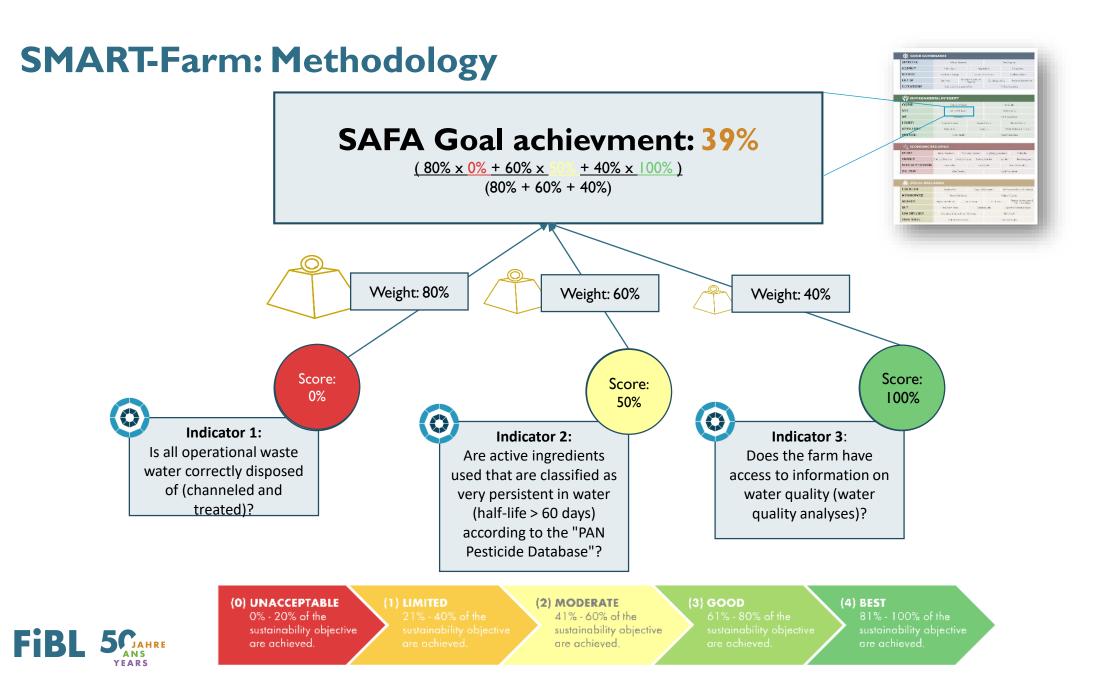

s crops? [% of arable land]

Have there been any incidences of workers being harassed or mobbed in the past 5 years?

Is there a risk that the children's school performance is hampered by that work (e.g., they are tired at school or do not have time to complete homework assignments)?

Are slurry stores covered or does a stable natural crust cover the surface??

Example questions (>300 indicators in total)

Are sufficient measures taken on agricultural areas with sloping gradients lower than 15 % to prevent erosion?

> On average, how many hours per day do the pigs have outdoor access?

Can it be excluded that there are direct point source emissions of nutrients and pollutants to the atmosphere and water bodies (incl. wells and drinking water sources) on the farm and its utilized areas?





Schader, C., et al. 2019. Accounting for uncertainty in multi-criteria sustainability assessments at the farm level: Improving the robustness of the SMART-Farm Tool. Ecological Indicators 106:105503.

## **SMART-Farm: Methodology**



## The Swiss organic sector: Key indicators

- Indicator clusters that contribute strongly to farm performance
- Basis for monitoring and improvement measures

| Atmospheric<br>emissions          |    | Renewable energy production on-farm (ID 00186)                                                                                                                                                                     |  |  |  |
|-----------------------------------|----|------------------------------------------------------------------------------------------------