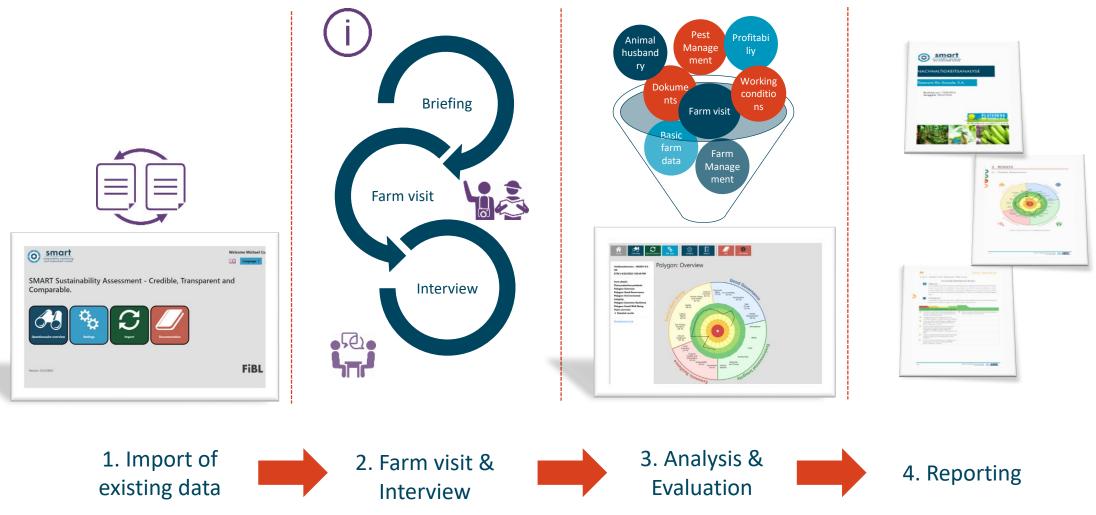

## Farm sustainability assessment using the SMART-Farm Tool

## **SMART-Farm** sustainability framework

Food and Agriculture Organization of the United Nations

SAFA SUSTAINABILITY ASSESSMENT OF FOOD AND AGRICULTURE SYSTEMS

GUIDELINES

FAO. 2014. Sustainability Assessment of Food and Agriculture Systems (SAFA) Guidelines, Vers. 3. Food and Agricultural Organization (FAO), Rome.

# SMART-Farm sustainability framework: SAFA

4 Dimensions21 Themes58 Subthemes

Objective, description and suggested indicators

- Quantitative/qualitative
- Target/practice/performance

| CORPORATE ETHICS                                                                                                                               | Mission Statement                                                                                                                                                                                                                                                                                                                                                                                                                                                                                                                                                                                                                                                                                                                                                                                                                                                                                                                                                                                                                                                                                                                                                                                                                                                                                                                                                                                                                                                                                                                                                                                                                                                                                                                                                                                                                                                                                                                                                                                                                                                                                                                | t d                                                                    |                              | Due Diligence                                                     |                                                                                                                                                      |  |
|------------------------------------------------------------------------------------------------------------------------------------------------|----------------------------------------------------------------------------------------------------------------------------------------------------------------------------------------------------------------------------------------------------------------------------------------------------------------------------------------------------------------------------------------------------------------------------------------------------------------------------------------------------------------------------------------------------------------------------------------------------------------------------------------------------------------------------------------------------------------------------------------------------------------------------------------------------------------------------------------------------------------------------------------------------------------------------------------------------------------------------------------------------------------------------------------------------------------------------------------------------------------------------------------------------------------------------------------------------------------------------------------------------------------------------------------------------------------------------------------------------------------------------------------------------------------------------------------------------------------------------------------------------------------------------------------------------------------------------------------------------------------------------------------------------------------------------------------------------------------------------------------------------------------------------------------------------------------------------------------------------------------------------------------------------------------------------------------------------------------------------------------------------------------------------------------------------------------------------------------------------------------------------------|------------------------------------------------------------------------|------------------------------|-------------------------------------------------------------------|------------------------------------------------------------------------------------------------------------------------------------------------------|--|
| ACCOUNTABILITY                                                                                                                                 | Holistic Audits Responsibility Transpa                                                                                                                                                                                                                                                                                                                                                                                                                                                                                                                                                                                                                                                                                                                                                                                                                                                                                                                                                                                                                                                                                                                                                                                                                                                                                                                                                                                                                                                                                                                                                                                                                                                                                                                                                                                                                                                                                                                                                                                                                                                                                           |                                                                        |                              | Transparency                                                      |                                                                                                                                                      |  |
| PARTICIPATION                                                                                                                                  | Stakeholder Dialogue Grievance Procedures Conflict R                                                                                                                                                                                                                                                                                                                                                                                                                                                                                                                                                                                                                                                                                                                                                                                                                                                                                                                                                                                                                                                                                                                                                                                                                                                                                                                                                                                                                                                                                                                                                                                                                                                                                                                                                                                                                                                                                                                                                                                                                                                                             |                                                                        |                              | Conflict Resolutio                                                |                                                                                                                                                      |  |
| RULE OF LAW                                                                                                                                    | Legitimacy Remedy, Restoration & Civic Responsibility Resource                                                                                                                                                                                                                                                                                                                                                                                                                                                                                                                                                                                                                                                                                                                                                                                                                                                                                                                                                                                                                                                                                                                                                                                                                                                                                                                                                                                                                                                                                                                                                                                                                                                                                                                                                                                                                                                                                                                                                                                                                                                                   |                                                                        |                              | Resource Appro                                                    |                                                                                                                                                      |  |
| HOLISTIC MANAGEMENT                                                                                                                            | Sustainability Management Plan Full-Cost Accounting                                                                                                                                                                                                                                                                                                                                                                                                                                                                                                                                                                                                                                                                                                                                                                                                                                                                                                                                                                                                                                                                                                                                                                                                                                                                                                                                                                                                                                                                                                                                                                                                                                                                                                                                                                                                                                                                                                                                                                                                                                                                              |                                                                        |                              | ccounting                                                         |                                                                                                                                                      |  |
| ENVIRONMENTAL                                                                                                                                  | INTEGRITY                                                                                                                                                                                                                                                                                                                                                                                                                                                                                                                                                                                                                                                                                                                                                                                                                                                                                                                                                                                                                                                                                                                                                                                                                                                                                                                                                                                                                                                                                                                                                                                                                                                                                                                                                                                                                                                                                                                                                                                                                                                                                                                        |                                                                        |                              |                                                                   |                                                                                                                                                      |  |
| ATMOSPHERE                                                                                                                                     | Greenhouse Gases                                                                                                                                                                                                                                                                                                                                                                                                                                                                                                                                                                                                                                                                                                                                                                                                                                                                                                                                                                                                                                                                                                                                                                                                                                                                                                                                                                                                                                                                                                                                                                                                                                                                                                                                                                                                                                                                                                                                                                                                                                                                                                                 |                                                                        |                              | Air Quality                                                       |                                                                                                                                                      |  |
| WATER                                                                                                                                          | Water Withdrawal                                                                                                                                                                                                                                                                                                                                                                                                                                                                                                                                                                                                                                                                                                                                                                                                                                                                                                                                                                                                                                                                                                                                                                                                                                                                                                                                                                                                                                                                                                                                                                                                                                                                                                                                                                                                                                                                                                                                                                                                                                                                                                                 |                                                                        |                              | Water Q                                                           | luality                                                                                                                                              |  |
| LAND                                                                                                                                           | Soil Quality                                                                                                                                                                                                                                                                                                                                                                                                                                                                                                                                                                                                                                                                                                                                                                                                                                                                                                                                                                                                                                                                                                                                                                                                                                                                                                                                                                                                                                                                                                                                                                                                                                                                                                                                                                                                                                                                                                                                                                                                                                                                                                                     |                                                                        | Land Degra                   |                                                                   |                                                                                                                                                      |  |
| BIODIVERSITY                                                                                                                                   | Ecosystem Diversity                                                                                                                                                                                                                                                                                                                                                                                                                                                                                                                                                                                                                                                                                                                                                                                                                                                                                                                                                                                                                                                                                                                                                                                                                                                                                                                                                                                                                                                                                                                                                                                                                                                                                                                                                                                                                                                                                                                                                                                                                                                                                                              | Species                                                                | Diversity                    |                                                                   | Genetic Diversity                                                                                                                                    |  |
| MATERIALS AND ENERGY                                                                                                                           | Material Use                                                                                                                                                                                                                                                                                                                                                                                                                                                                                                                                                                                                                                                                                                                                                                                                                                                                                                                                                                                                                                                                                                                                                                                                                                                                                                                                                                                                                                                                                                                                                                                                                                                                                                                                                                                                                                                                                                                                                                                                                                                                                                                     | Energ                                                                  | ty Use                       | Waste                                                             | Reduction & Dis                                                                                                                                      |  |
| ANIMAL WELFARE                                                                                                                                 | AnimalHealth                                                                                                                                                                                                                                                                                                                                                                                                                                                                                                                                                                                                                                                                                                                                                                                                                                                                                                                                                                                                                                                                                                                                                                                                                                                                                                                                                                                                                                                                                                                                                                                                                                                                                                                                                                                                                                                                                                                                                                                                                                                                                                                     |                                                                        |                              | Freedom fro                                                       | om Stress                                                                                                                                            |  |
|                                                                                                                                                | ECONOMIC RESILIENCE                                                                                                                                                                                                                                                                                                                                                                                                                                                                                                                                                                                                                                                                                                                                                                                                                                                                                                                                                                                                                                                                                                                                                                                                                                                                                                                                                                                                                                                                                                                                                                                                                                                                                                                                                                                                                                                                                                                                                                                                                                                                                                              |                                                                        |                              |                                                                   |                                                                                                                                                      |  |
| ECONOMIC RESIL                                                                                                                                 |                                                                                                                                                                                                                                                                                                                                                                                                                                                                                                                                                                                                                                                                                                                                                                                                                                                                                                                                                                                                                                                                                                                                                                                                                                                                                                                                                                                                                                                                                                                                                                                                                                                                                                                                                                                                                                                                                                                                                                                                                                                                                                                                  |                                                                        |                              |                                                                   |                                                                                                                                                      |  |
| ECONOMIC RESIL                                                                                                                                 |                                                                                                                                                                                                                                                                                                                                                                                                                                                                                                                                                                                                                                                                                                                                                                                                                                                                                                                                                                                                                                                                                                                                                                                                                                                                                                                                                                                                                                                                                                                                                                                                                                                                                                                                                                                                                                                                                                                                                                                                                                                                                                                                  | unity Investment                                                       | Long-Ranging In              | vestment                                                          | Profitabi                                                                                                                                            |  |
| * T5                                                                                                                                           |                                                                                                                                                                                                                                                                                                                                                                                                                                                                                                                                                                                                                                                                                                                                                                                                                                                                                                                                                                                                                                                                                                                                                                                                                                                                                                                                                                                                                                                                                                                                                                                                                                                                                                                                                                                                                                                                                                                                                                                                                                                                                                                                  |                                                                        | Long-Ranging In<br>of Market | vestment Liquidity                                                | <u> </u>                                                                                                                                             |  |
| INVESTMENT                                                                                                                                     | Internal Investment Comm                                                                                                                                                                                                                                                                                                                                                                                                                                                                                                                                                                                                                                                                                                                                                                                                                                                                                                                                                                                                                                                                                                                                                                                                                                                                                                                                                                                                                                                                                                                                                                                                                                                                                                                                                                                                                                                                                                                                                                                                                                                                                                         | upply Stability                                                        |                              | Liquidity                                                         | Risk Man                                                                                                                                             |  |
| INVESTMENT                                                                                                                                     | Internal Investment Comm<br>Stability of<br>Production Stability of S                                                                                                                                                                                                                                                                                                                                                                                                                                                                                                                                                                                                                                                                                                                                                                                                                                                                                                                                                                                                                                                                                                                                                                                                                                                                                                                                                                                                                                                                                                                                                                                                                                                                                                                                                                                                                                                                                                                                                                                                                                                            | upply Stability                                                        | of Market                    | Liquidity                                                         | Profitabil<br>Risk Man<br>roduct Informatio<br>urement                                                                                               |  |
| INVESTMENT<br>VULNERABILITY<br>PRODUCT QUALITY & INFORMATION                                                                                   | Internal Investment Comm<br>Stability of Production Stability of S<br>Food Safety Value Creation                                                                                                                                                                                                                                                                                                                                                                                                                                                                                                                                                                                                                                                                                                                                                                                                                                                                                                                                                                                                                                                                                                                                                                                                                                                                                                                                                                                                                                                                                                                                                                                                                                                                                                                                                                                                                                                                                                                                                                                                                                 | upply Stability                                                        | of Market                    | Liquidity                                                         | Risk Man                                                                                                                                             |  |
| INVESTMENT<br>VULNERABILITY<br>PRODUCT QUALITY & INFORMATION<br>LOCAL ECONOMY                                                                  | Internal Investment Comm<br>Stability of Production Stability of S<br>Food Safety Value Creation                                                                                                                                                                                                                                                                                                                                                                                                                                                                                                                                                                                                                                                                                                                                                                                                                                                                                                                                                                                                                                                                                                                                                                                                                                                                                                                                                                                                                                                                                                                                                                                                                                                                                                                                                                                                                                                                                                                                                                                                                                 | upply Stability<br>Food                                                | of Market                    | Liquidity<br>Pr<br>Local Proce                                    | Risk Man<br>roduct Informatio                                                                                                                        |  |
| INVESTMENT<br>VULNERABILITY<br>PRODUCT QUALITY & INFORMATION<br>LOCAL ECONOMY<br>SOCIAL WELL-BE                                                | Internal Investment Comm<br>Stability of Production Stability of S<br>Food Safety Value Creation                                                                                                                                                                                                                                                                                                                                                                                                                                                                                                                                                                                                                                                                                                                                                                                                                                                                                                                                                                                                                                                                                                                                                                                                                                                                                                                                                                                                                                                                                                                                                                                                                                                                                                                                                                                                                                                                                                                                                                                                                                 | upply) Stability<br>Food (<br>Capacity D                               | of Market                    | Liquidity<br>Pr<br>Local Proce                                    | Risk Man<br>roduct Informatio<br>urement<br>ess to Means of P                                                                                        |  |
| INVESTMENT<br>VULNERABILITY<br>PRODUCT QUALITY & INFORMATION<br>LOCAL ECONOMY<br>SOCIAL WELL-BE<br>DECENT LIVELIHOOD                           | Internal Investment Comm Stability of Production Food Safety Value Creation UG Quality of Life Responsible Buyer                                                                                                                                                                                                                                                                                                                                                                                                                                                                                                                                                                                                                                                                                                                                                                                                                                                                                                                                                                                                                                                                                                                                                                                                                                                                                                                                                                                                                                                                                                                                                                                                                                                                                                                                                                                                                                                                                                                                                                                                                 | upply) Stability<br>Food (<br>Capacity D                               | of Market                    | Liquidity<br>Pr<br>Local Proce<br>Fair Acce<br>Rights of S        | Risk Man<br>roduct Informatio<br>urement<br>ess to Means of P<br>Suppliers<br>Freedom of Assoc                                                       |  |
| INVESTMENT<br>VULNERABILITY<br>PRODUCT QUALITY & INFORMATION<br>LOCAL ECONOMY<br>SOCIAL WELL-BE<br>DECENT LIVELIHOOD<br>FAIR TRADING PRACTICES | Internal Investment Comm Stability of Production Food Safety Value Creation UG Quality of Life Responsible Buyer                                                                                                                                                                                                                                                                                                                                                                                                                                                                                                                                                                                                                                                                                                                                                                                                                                                                                                                                                                                                                                                                                                                                                                                                                                                                                                                                                                                                                                                                                                                                                                                                                                                                                                                                                                                                                                                                                                                                                                                                                 | upply Stability<br>Food (<br>Capacity D<br>s                           | of Market                    | Liquidity<br>Pr<br>Local Proce<br>Fair Acce<br>Rights of S<br>our | Risk Man<br>roduct Informatio<br>curement<br>ess to Means of Ph<br>Suppliers<br>Freedom of Associ<br>Right to Barg                                   |  |
| INVESTMENT VULNERABILITY PRODUCT QUALITY & INFORMATION LOCAL ECONOMY SOCIAL WELL-BE DECENT LIVELIHOOD FAIR TRADING PRACTICES LABOUR RIGHTS     | Internal Investment Comm<br>Stability of Moduction Stability of Stabilit | iupply Stability<br>Food (<br>Capacity D<br>s<br>rced Labour<br>Gender | of Market                    | Liquidity<br>Pr<br>Local Proce<br>Fair Acce<br>Rights of S<br>our | Risk Man<br>roduct Informatio<br>urement<br>ess to Means of Pi<br>Suppliers<br>Freedom of Associ<br>Right to Bargo<br>Support to<br>Vulnerable Peopl |  |