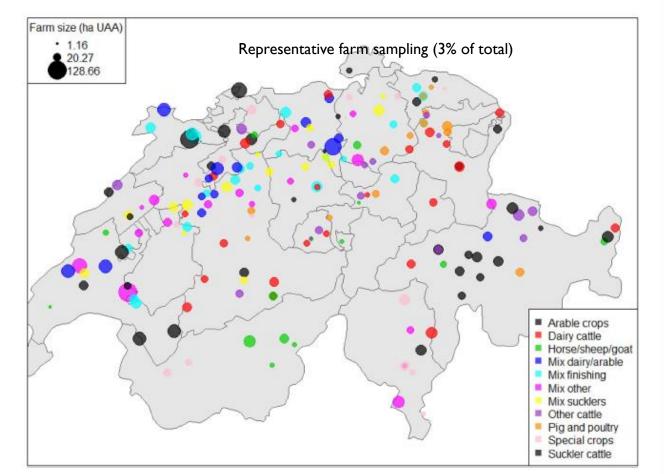

## **SMART-Farm: Case studies**

## The Swiss organic sector: How does it perform?

frontiers in Sustainable Food Systems

ORIGINAL RESEARCH published: 16 November 2020 doi: 10.3389/fsufs.2020.554362

#### Representative Farm-Based Sustainability Assessment of the Organic Sector in Switzerland Using the SMART-Farm Tool

Michael Curran\*, Gianna Lazzarini, Lukas Baumgart, Vanessa Gabel, Johan Blockeel, Rolf Epple, Matthias Stolze and Christian Schader