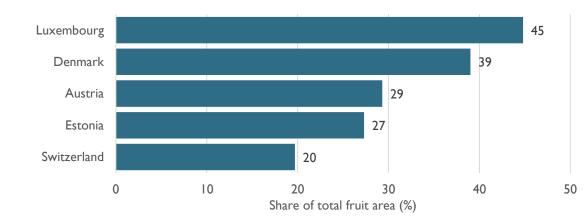

duct groups and products

#### **EU organic imports:Top 5 export groups 2022** Source: FiBL survey 2023



**EU organic imports:Top 5 EU export products 2022** Source Traces/European Commission 2023





### EU organic vegetable\* imports: Development, top 5 countries \*Fresh and preserved vegetables

#### Organic vegetables: Top 5 countries (area) 2021

Source: FiBL survey 2023



Source: FiBL survey 2023



#### EU organic vegetable imports: Top 5 exporters 2022

Source: TRACES/European Commission



Source: Traces/European Commission





## EU organic fruit imports\*: Development, Top 5 countries

\* Fruit includes fresh and preserved citrus fruit, temperate fruit, subtropical fruit

#### Organic fruit: Top 5 countries (area) 2021

Source: FiBL survey 2023



Source: FiBL survey 2023



#### EU organic fruit imports: Top 5 exporters 2022

Source: TRACES/European Commission



#### EU organic fruit imports: Top 5 importers 2022

Source: Traces/European Commission



### EU organic fruit and vegetable imports (fresh and preserved): Top 5 countries

#### 317'642 Ecuador Dominican Republic 227'350 Peru 103'224 56'647 Colombia Türkiye 40'693 200'000 300'000 0 50'000 100'000 150'000 250'000 350'000

Metric tons

#### EU organic fruit imports: Top 5 exporters 2022

Source: TRACES/European Commission

EU organic vegetable imports: Top 5 exporters 2022

Source: TRACES/European Commission



Source: Traces/European Commission





## EU organic fruit and vegetable imports 2022: Top 5 products (Fresh and preserved fruit & vegetables)

#### EU organic vegetable imports:Top 5 EU exp