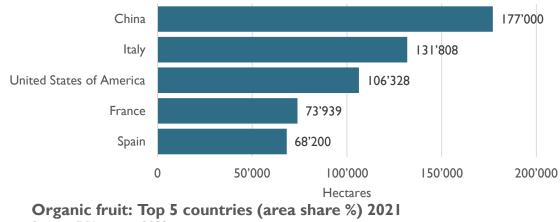

## **Organic fruit\*: Area development, Top 5 countries**

\* Fruit includes: Citrus fruit, temperate fruit, subtropical fruit