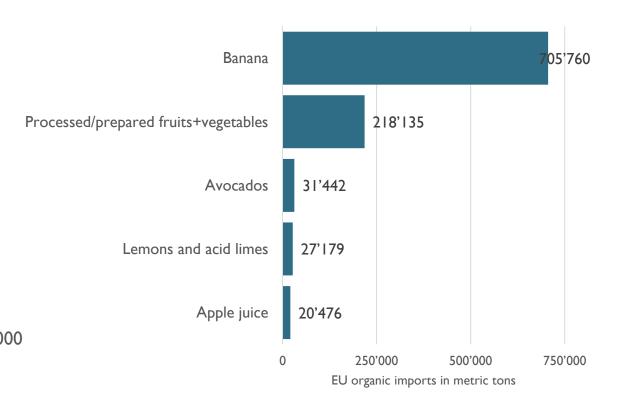

#### Organic fruit imports (fresh and preserved): Development 2018-2022 Source: TRACES/European Commission

Source: TRACES/European Commission

Organic imports (MT)