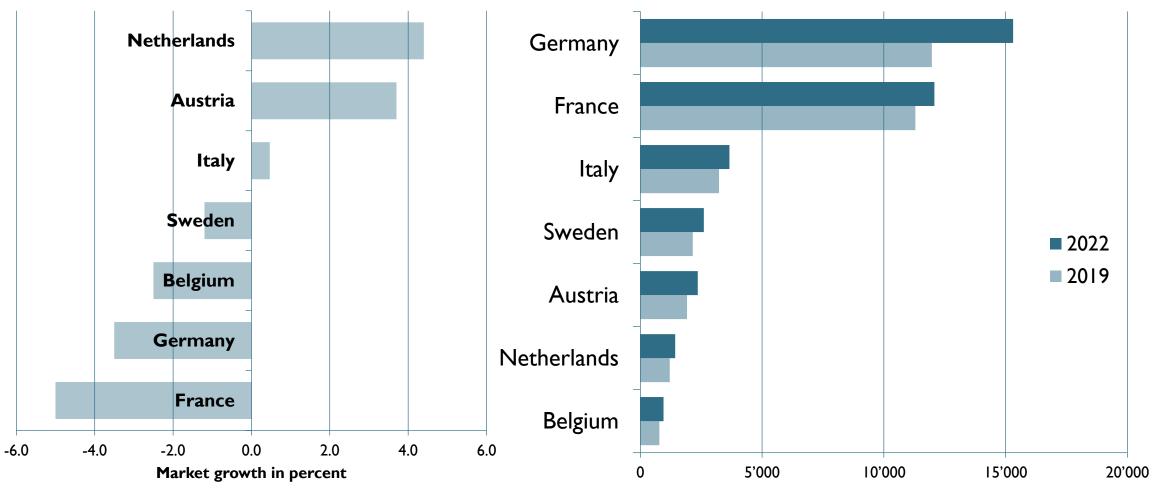

### Market development 2022 in 7 EU Member

#### States

Source: FiBL AMI survey 2023

## EU market with 2022 data – 2019 and 2022 compared

Source: FiBL AMI Survey 2023

**Retail sales in Million Euros** 