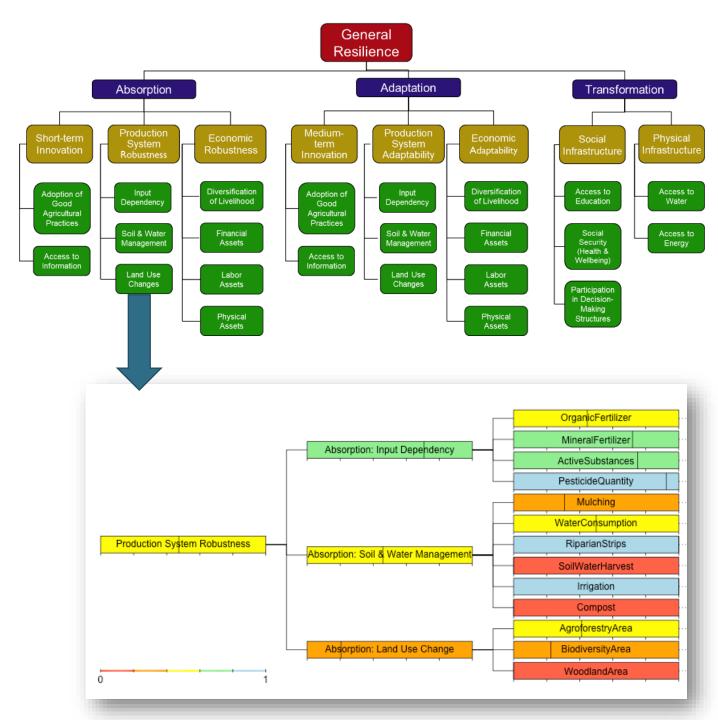

## Farm sustainability assessment using the SMART-Farm Tool

## **SMART-Farm** sustainability framework

Food and Agriculture Organization of the United Nations

SAFA SUSTAINABILITY ASSESSMENT OF FOOD AND AGRICULTURE SYSTEMS

GUIDELINES

FAO. 2014. Sustainability Assessment of Food and Agriculture Systems (SAFA) Guidelines, Vers. 3. Food and Agricultural Organization (FAO), Rome.

# SMART-Farm sustainability framework: SAFA

4 Dimensions21 Themes58 Subthemes

Objective, description and suggested indicators

- Quantitative/qualitative
- Target/practice/performance

| CORPORATE ETHICS                                                                                                                               | Mission Statement                                                                                                                                                                                                                                                                                                                                                                                                                                                                                                                                                                                                                                                                                                                                                                                                                                                                                                                                                                                                                                                                                                                                                                                                                                                                                                                                                                                                                                                                                                                                                                                                                                                                                                                                                                                                                                                                                                                                                                                                                                                                                                                | t d                                                                    |                              | Due Diligence                                                     |                                                                                                                                                      |  |
|------------------------------------------------------------------------------------------------------------------------------------------------|----------------------------------------------------------------------------------------------------------------------------------------------------------------------------------------------------------------------------------------------------------------------------------------------------------------------------------------------------------------------------------------------------------------------------------------------------------------------------------------------------------------------------------------------------------------------------------------------------------------------------------------------------------------------------------------------------------------------------------------------------------------------------------------------------------------------------------------------------------------------------------------------------------------------------------------------------------------------------------------------------------------------------------------------------------------------------------------------------------------------------------------------------------------------------------------------------------------------------------------------------------------------------------------------------------------------------------------------------------------------------------------------------------------------------------------------------------------------------------------------------------------------------------------------------------------------------------------------------------------------------------------------------------------------------------------------------------------------------------------------------------------------------------------------------------------------------------------------------------------------------------------------------------------------------------------------------------------------------------------------------------------------------------------------------------------------------------------------------------------------------------|------------------------------------------------------------------------|------------------------------|-------------------------------------------------------------------|------------------------------------------------------------------------------------------------------------------------------------------------------|--|
| ACCOUNTABILITY                                                                                                                                 | Holistic Audits Responsibility Transpa                                                                                                                                                                                                                                                                                                                                                                                                                                                                                                                                                                                                                                                                                                                                                                                                                                                                                                                                                                                                                                                                                                                                                                                                                                                                                                                                                                                                                                                                                                                                                                                                                                                                                                                                                                                                                                                                                                                                                                                                                                                                                           |                                                                        |                              | Transparency                                                      |                                                                                                                                                      |  |
| PARTICIPATION                                                                                                                                  | Stakeholder Dialogue Grievance Procedures Conflict R                                                                                                                                                                                                                                                                                                                                                                                                                                                                                                                                                                                                                                                                                                                                                                                                                                                                                                                                                                                                                                                                                                                                                                                                                                                                                                                                                                                                                                                                                                                                                                                                                                                                                                                                                                                                                                                                                                                                                                                                                                                                             |                                                                        |                              | Conflict Resolutio                                                |                                                                                                                                                      |  |
| RULE OF LAW                                                                                                                                    | Legitimacy Remedy, Restoration & Civic Responsibility Resource                                                                                                                                                                                                                                                                                                                                                                                                                                                                                                                                                                                                                                                                                                                                                                                                                                                                                                                                                                                                                                                                                                                                                                                                                                                                                                                                                                                                                                                                                                                                                                                                                                                                                                                                                                                                                                                                                                                                                                                                                                                                   |                                                                        |                              | Resource Appro                                                    |                                                                                                                                                      |  |
| HOLISTIC MANAGEMENT                                                                                                                            | Sustainability Management Plan Full-Cost Accounting                                                                                                                                                                                                                                                                                                                                                                                                                                                                                                                                                                                                                                                                                                                                                                                                                                                                                                                                                                                                                                                                                                                                                                                                                                                                                                                                                                                                                                                                                                                                                                                                                                                                                                                                                                                                                                                                                                                                                                                                                                                                              |                                                                        |                              | ccounting                                                         |                                                                                                                                                      |  |
| ENVIRONMENTAL                                                                                                                                  | INTEGRITY                                                                                                                                                                                                                                                                                                                                                                                                                                                                                                                                                                                                                                                                                                                                                                                                                                                                                                                                                                                                                                                                                                                                                                                                                                                                                                                                                                                                                                                                                                                                                                                                                                                                                                                                                                                                                                                                                                                                                                                                                                                                                                                        |                                                                        |                              |                                                                   |                                                                                                                                                      |  |
| ATMOSPHERE                                                                                                                                     | Greenhouse Gases                                                                                                                                                                                                                                                                                                                                                                                                                                                                                                                                                                                                                                                                                                                                                                                                                                                                                                                                                                                                                                                                                                                                                                                                                                                                                                                                                                                                                                                                                                                                                                                                                                                                                                                                                                                                                                                                                                                                                                                                                                                                                                                 |                                                                        |                              | Air Quality                                                       |                                                                                                                                                      |  |
| WATER                                                                                                                                          | Water Withdrawal                                                                                                                                                                                                                                                                                                                                                                                                                                                                                                                                                                                                                                                                                                                                                                                                                                                                                                                                                                                                                                                                                                                                                                                                                                                                                                                                                                                                                                                                                                                                                                                                                                                                                                                                                                                                                                                                                                                                                                                                                                                                                                                 |                                                                        |                              | Water Q                                                           | luality                                                                                                                                              |  |
| LAND                                                                                                                                           | Soil Quality                                                                                                                                                                                                                                                                                                                                                                                                                                                                                                                                                                                                                                                                                                                                                                                                                                                                                                                                                                                                                                                                                                                                                                                                                                                                                                                                                                                                                                                                                                                                                                                                                                                                                                                                                                                                                                                                                                                                                                                                                                                                                                                     |                                                                        | Land Degra                   |                                                                   |                                                                                                                                                      |  |
| BIODIVERSITY                                                                                                                                   | Ecosystem Diversity                                                                                                                                                                                                                                                                                                                                                                                                                                                                                                                                                                                                                                                                                                                                                                                                                                                                                                                                                                                                                                                                                                                                                                                                                                                                                                                                                                                                                                                                                                                                                                                                                                                                                                                                                                                                                                                                                                                                                                                                                                                                                                              | Species                                                                | Diversity                    |                                                                   | Genetic Diversity                                                                                                                                    |  |
| MATERIALS AND ENERGY                                                                                                                           | Material Use                                                                                                                                                                                                                                                                                                                                                                                                                                                                                                                                                                                                                                                                                                                                                                                                                                                                                                                                                                                                                                                                                                                                                                                                                                                                                                                                                                                                                                                                                                                                                                                                                                                                                                                                                                                                                                                                                                                                                                                                                                                                                                                     | Energ                                                                  | ty Use                       | Waste                                                             | Reduction & Dis                                                                                                                                      |  |
| ANIMAL WELFARE                                                                                                                                 | AnimalHealth                                                                                                                                                                                                                                                                                                                                                                                                                                                                                                                                                                                                                                                                                                                                                                                                                                                                                                                                                                                                                                                                                                                                                                                                                                                                                                                                                                                                                                                                                                                                                                                                                                                                                                                                                                                                                                                                                                                                                                                                                                                                                                                     |                                                                        |                              | Freedom fro                                                       | om Stress                                                                                                                                            |  |
|                                                                                                                                                | ECONOMIC RESILIENCE                                                                                                                                                                                                                                                                                                                                                                                                                                                                                                                                                                                                                                                                                                                                                                                                                                                                                                                                                                                                                                                                                                                                                                                                                                                                                                                                                                                                                                                                                                                                                                                                                                                                                                                                                                                                                                                                                                                                                                                                                                                                                                              |                                                                        |                              |                                                                   |                                                                                                                                                      |  |
| ECONOMIC RESIL                                                                                                                                 |                                                                                                                                                                                                                                                                                                                                                                                                                                                                                                                                                                                                                                                                                                                                                                                                                                                                                                                                                                                                                                                                                                                                                                                                                                                                                                                                                                                                                                                                                                                                                                                                                                                                                                                                                                                                                                                                                                                                                                                                                                                                                                                                  |                                                                        |                              |                                                                   |                                                                                                                                                      |  |
| ECONOMIC RESIL                                                                                                                                 |                                                                                                                                                                                                                                                                                                                                                                                                                                                                                                                                                                                                                                                                                                                                                                                                                                                                                                                                                                                                                                                                                                                                                                                                                                                                                                                                                                                                                                                                                                                                                                                                                                                                                                                                                                                                                                                                                                                                                                                                                                                                                                                                  | unity Investment                                                       | Long-Ranging In              | vestment                                                          | Profitabi                                                                                                                                            |  |
| * T5                                                                                                                                           |                                                                                                                                                                                                                                                                                                                                                                                                                                                                                                                                                                                                                                                                                                                                                                                                                                                                                                                                                                                                                                                                                                                                                                                                                                                                                                                                                                                                                                                                                                                                                                                                                                                                                                                                                                                                                                                                                                                                                                                                                                                                                                                                  |                                                                        | Long-Ranging In<br>of Market | vestment Liquidity                                                | <u> </u>                                                                                                                                             |  |
| INVESTMENT                                                                                                                                     | Internal Investment Comm                                                                                                                                                                                                                                                                                                                                                                                                                                                                                                                                                                                                                                                                                                                                                                                                                                                                                                                                                                                                                                                                                                                                                                                                                                                                                                                                                                                                                                                                                                                                                                                                                                                                                                                                                                                                                                                                                                                                                                                                                                                                                                         | upply Stability                                                        |                              | Liquidity                                                         | Risk Man                                                                                                                                             |  |
| INVESTMENT                                                                                                                                     | Internal Investment Comm<br>Stability of<br>Production Stability of S                                                                                                                                                                                                                                                                                                                                                                                                                                                                                                                                                                                                                                                                                                                                                                                                                                                                                                                                                                                                                                                                                                                                                                                                                                                                                                                                                                                                                                                                                                                                                                                                                                                                                                                                                                                                                                                                                                                                                                                                                                                            | upply Stability                                                        | of Market                    | Liquidity                                                         | Profitabil<br>Risk Man<br>roduct Informatio<br>urement                                                                                               |  |
| INVESTMENT<br>VULNERABILITY<br>PRODUCT QUALITY & INFORMATION                                                                                   | Internal Investment Comm<br>Stability of Production Stability of S<br>Food Safety Value Creation                                                                                                                                                                                                                                                                                                                                                                                                                                                                                                                                                                                                                                                                                                                                                                                                                                                                                                                                                                                                                                                                                                                                                                                                                                                                                                                                                                                                                                                                                                                                                                                                                                                                                                                                                                                                                                                                                                                                                                                                                                 | upply Stability                                                        | of Market                    | Liquidity                                                         | Risk Man                                                                                                                                             |  |
| INVESTMENT<br>VULNERABILITY<br>PRODUCT QUALITY & INFORMATION<br>LOCAL ECONOMY                                                                  | Internal Investment Comm<br>Stability of Production Stability of S<br>Food Safety Value Creation                                                                                                                                                                                                                                                                                                                                                                                                                                                                                                                                                                                                                                                                                                                                                                                                                                                                                                                                                                                                                                                                                                                                                                                                                                                                                                                                                                                                                                                                                                                                                                                                                                                                                                                                                                                                                                                                                                                                                                                                                                 | upply Stability<br>Food                                                | of Market                    | Liquidity<br>Pr<br>Local Proce                                    | Risk Man<br>roduct Informatio                                                                                                                        |  |
| INVESTMENT<br>VULNERABILITY<br>PRODUCT QUALITY & INFORMATION<br>LOCAL ECONOMY<br>SOCIAL WELL-BE                                                | Internal Investment Comm<br>Stability of Production Stability of S<br>Food Safety Value Creation                                                                                                                                                                                                                                                                                                                                                                                                                                                                                                                                                                                                                                                                                                                                                                                                                                                                                                                                                                                                                                                                                                                                                                                                                                                                                                                                                                                                                                                                                                                                                                                                                                                                                                                                                                                                                                                                                                                                                                                                                                 | upply) Stability<br>Food (<br>Capacity D                               | of Market                    | Liquidity<br>Pr<br>Local Proce                                    | Risk Man<br>roduct Informatio<br>urement<br>ess to Means of P                                                                                        |  |
| INVESTMENT<br>VULNERABILITY<br>PRODUCT QUALITY & INFORMATION<br>LOCAL ECONOMY<br>SOCIAL WELL-BE<br>DECENT LIVELIHOOD                           | Internal Investment Comm Stability of Production Food Safety Value Creation UG Quality of Life Responsible Buyer                                                                                                                                                                                                                                                                                                                                                                                                                                                                                                                                                                                                                                                                                                                                                                                                                                                                                                                                                                                                                                                                                                                                                                                                                                                                                                                                                                                                                                                                                                                                                                                                                                                                                                                                                                                                                                                                                                                                                                                                                 | upply) Stability<br>Food (<br>Capacity D                               | of Market                    | Liquidity<br>Pr<br>Local Proce<br>Fair Acce<br>Rights of S        | Risk Man<br>roduct Informatio<br>urement<br>ess to Means of P<br>Suppliers<br>Freedom of Assoc                                                       |  |
| INVESTMENT<br>VULNERABILITY<br>PRODUCT QUALITY & INFORMATION<br>LOCAL ECONOMY<br>SOCIAL WELL-BE<br>DECENT LIVELIHOOD<br>FAIR TRADING PRACTICES | Internal Investment Comm Stability of Production Food Safety Value Creation UG Quality of Life Responsible Buyer                                                                                                                                                                                                                                                                                                                                                                                                                                                                                                                                                                                                                                                                                                                                                                                                                                                                                                                                                                                                                                                                                                                                                                                                                                                                                                                                                                                                                                                                                                                                                                                                                                                                                                                                                                                                                                                                                                                                                                                                                 | upply Stability<br>Food (<br>Capacity D<br>s                           | of Market                    | Liquidity<br>Pr<br>Local Proce<br>Fair Acce<br>Rights of S<br>our | Risk Man<br>roduct Informatio<br>curement<br>ess to Means of Ph<br>Suppliers<br>Freedom of Associ<br>Right to Barg                                   |  |
| INVESTMENT VULNERABILITY PRODUCT QUALITY & INFORMATION LOCAL ECONOMY SOCIAL WELL-BE DECENT LIVELIHOOD FAIR TRADING PRACTICES LABOUR RIGHTS     | Internal Investment Comm<br>Stability of Moduction Stability of Stabilit | iupply Stability<br>Food (<br>Capacity D<br>s<br>rced Labour<br>Gender | of Market                    | Liquidity<br>Pr<br>Local Proce<br>Fair Acce<br>Rights of S<br>our | Risk Man<br>roduct Informatio<br>urement<br>ess to Means of Pi<br>Suppliers<br>Freedom of Associ<br>Right to Bargo<br>Support to<br>Vulnerable Peopl |  |