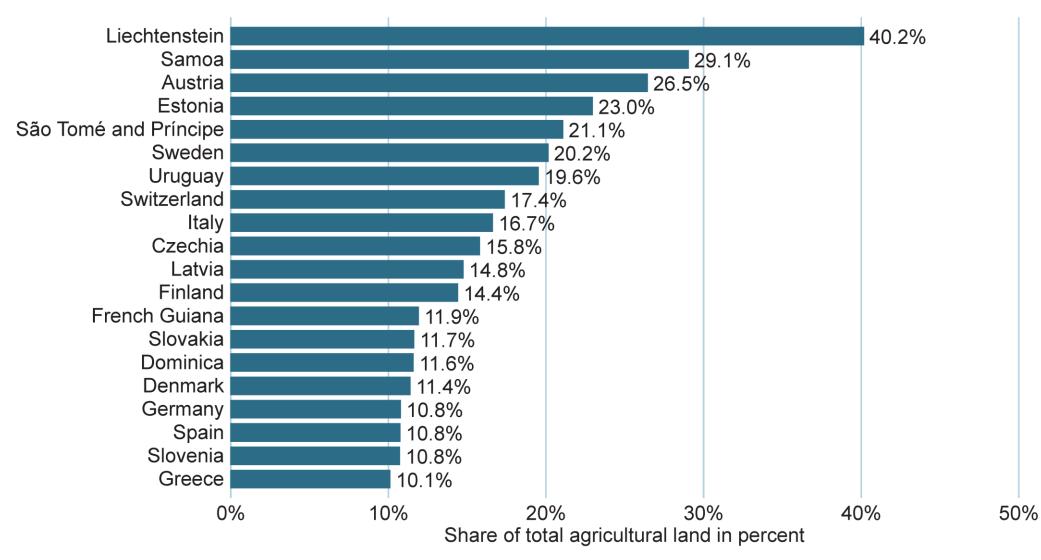

# World: Countries with an organic share of the total agricultural land of at least 10 percent 2021

Source: FiBL survey 2023

7

**Organic Agriculture Worldwide 2021: Consumption** 