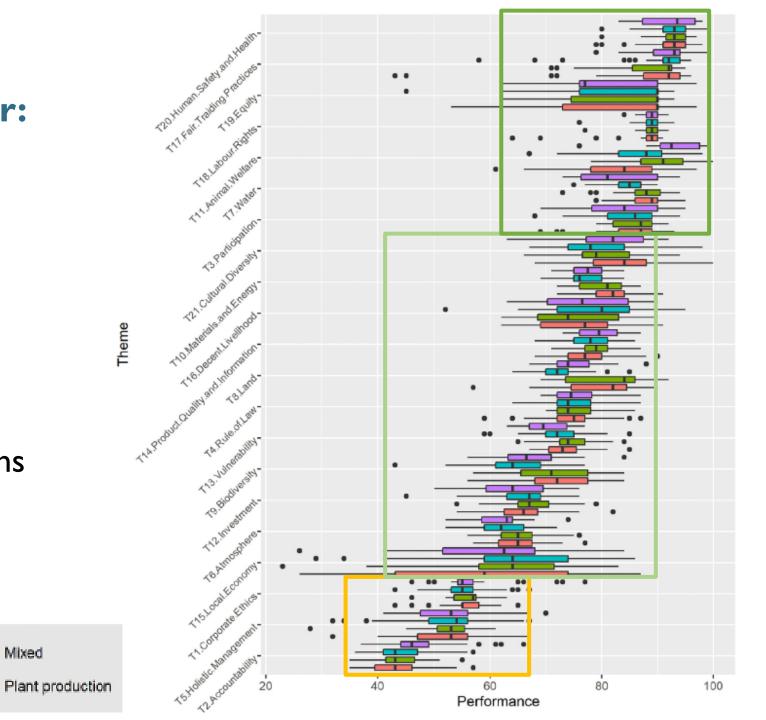

isons to secondary data (literature and official statistics), revealed the importance of both well-studied issues (e.g., wide spread of energy consumption, variable yield levels/stability, local value chain dynamics) and more novel insights



November 2020 | Volume 4 | Article 554362



Curran, M., G. Lazzarini, L. Baumgart, V. Gabel, J. Blockeel, R. Epple, M. Stolze, and C. Schader. 2020. Representative Farm-Based Sustainability Assessment of the Organic Sector in Switzerland Using the SMART-Farm Tool. Frontiers in Sustainable Food Systems 4.

## The Swiss organic sector: How does it perform?

- Overall high performance across the sector
- Confirms organic as "sustainable" value chain
- High variability across farms

Livestock, cattle

Livestock, other

Mixed

Why the difference? 

FiB



## Sustainability communication with SMART-Farm

- Coverage of the product range of "Back to the Origin" (Hofer/Aldi Süd)
- Breakdown of farm performance to product performance
- Product labelling of highly performing subthemes





## "Bottom-up" sustainability assessment: Deliberative Diets project

- Co-creating and prioritizing criteria with producers (olives, ES, cocoa, EC)
- Working with a "citizen's jury" of consumers in Switzerland to evaluate findings
- Developing visions/policy recommendations

https://www.deliberative-diets.net/











|                                                      | 1%   | 1             | 1                                                             | 1×