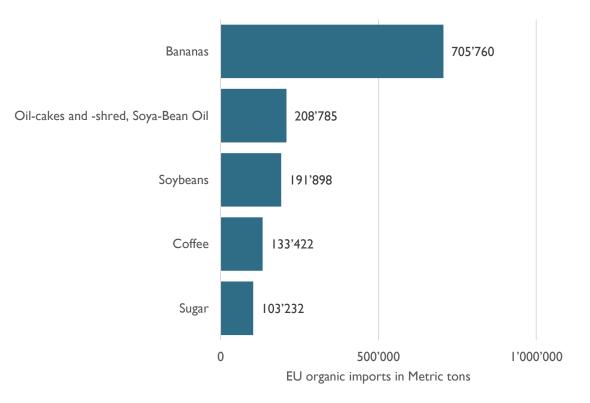

#### Organic fruit imports (fresh and preserved): Development 2018-2022 Source: TRACES/European Commission

Source: TRACES/European Commission

Organic imports (MT)