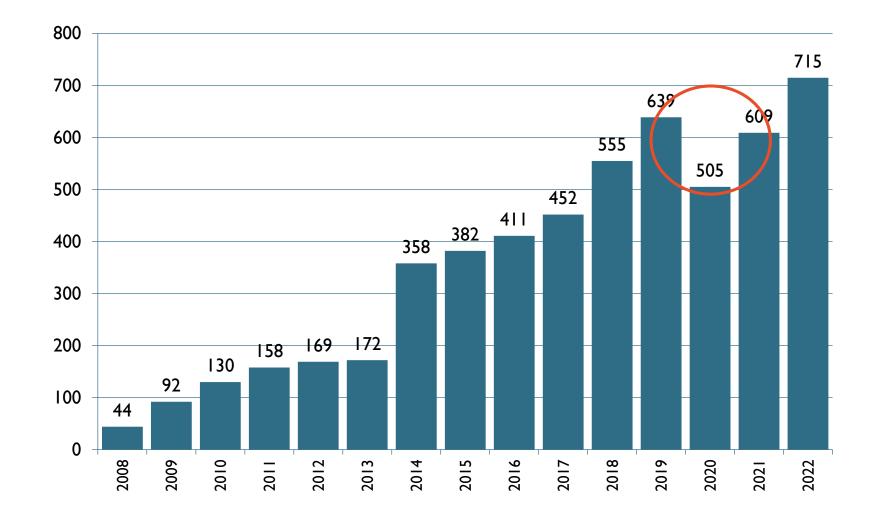

of Economic Affairs, Education and Research EAER State Secretariat for Economic Affairs SECO



BIOFACH





Organic Agriculture Worldwide 2021: Production

# World: Growth of organic agricultural land and organic share 2000 - 2021

Source: FiBL-IFOAM-SOEL surveys 2001-2023



6

# World: Countries with an organic share of the total agricultural land of at least 10 percent 2021

Source: FiBL survey 2023



7



**Organic Agriculture Worldwide 2021: Consumption** 

#### World: Distribution of retail sales by single market 2021 (Total: 126 billion euros)

Source: FiBL-AMI survey 2022



## **Distribution of retail sales**

## World: Growth of organic retail sales 2000 - 2021

Source: FiBL survey 2001-2023



10

#### **Development of food service/Restaurants in France**

Source: Agence Bio







## Trends in 2022

## EU organic imports 2022

#### EU organic imports: Top 5 exporting countries 2022



#### EU organic imports: Top 5 EU importers 2022

Source: Traces/European Commission



EU organic imports: Development 2018-2022

Source: Traces/European Commission



Organic imports (MT)



### Market development 2022 in 7 EU Member

#### States

Source: FiBL AMI survey 2023

## EU market with 2022 data – 2019 and 2022 compared

Source: FiBL AMI Survey 2023



**Retail sales in Million Euros** 





## Organic fruit and vegetables

## **Organic vegetables: Area development, Top 5 countries**

#### Organic vegetables: Organic farmland growth 2016-2021 Source: FiBL Survey



Area

Organic vegetable EU imports (fresh and preserved): Development 2018-2022





## **Organic fruit\*