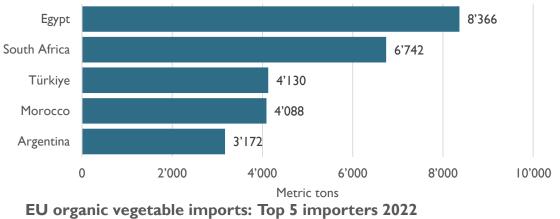

iBL-AMI survey 2023



# European Union: Main product categories of EU organic agri-food imports 2020

Source: Traces/European Commission 2021



44

#### **US AND EU ORGANIC IMPORTS 2021**





Source: FiBL 2023, www.organic-world.net - statistics.fibl.org

## EU Organic Imports 2022: Key product groups and products

#### **EU organic imports:Top 5 export groups 2022** Source: FiBL survey 2023



**EU organic imports:Top 5 EU export products 2022** Source Traces/European Commission 2023





### EU organic vegetable\* imports: Development, top 5 countries \*Fresh and preserved vegetables

#### Organic vegetables: Top 5 countries (area) 2021

Source: FiBL survey 2023



Source: FiBL survey 2023



#### EU organic vegetable imports: Top 5 exporters 2022

Source: TRACES/European Commission



Source: Traces/European Commission





## EU organic fruit imports\*: Development, Top 5 countries

\* Fruit includes fresh and preserved citrus fruit, temperate fruit, subtropical fruit

#### Organic fruit: Top 5 countries (area) 2021

Source: FiBL survey 2023



Source: FiBL survey 2023



#### EU organic fruit imports: Top 5 exporters 2022

Source: TRACES/European Commission



#### EU organic fruit imports: Top 5 importers 2022

Source: Traces/European Commission



### EU organic fruit and vegetable imports (fresh and preserved): Top 5 countries

#### 317'642 Ecuador Dominican Republic 227'350 Peru 103'224 56'647 Colombia Türkiye 40'693 200'000 300'000 0 50'000 100'000 150'000 250'000 350'000

Metric tons

#### EU organic fruit imports: Top 5 exporters 2022

Source: TRACES/European