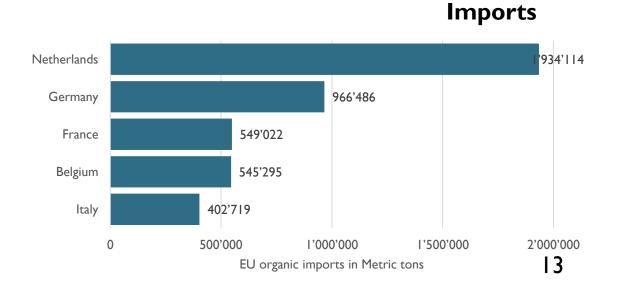

## EU organic imports 2022

#### EU organic imports: Top 5 EU importers 2022

Source: Traces/European Commission

EU organic imports: Development 2018-2022

Source: Traces/European Commission

Organic imports (MT)