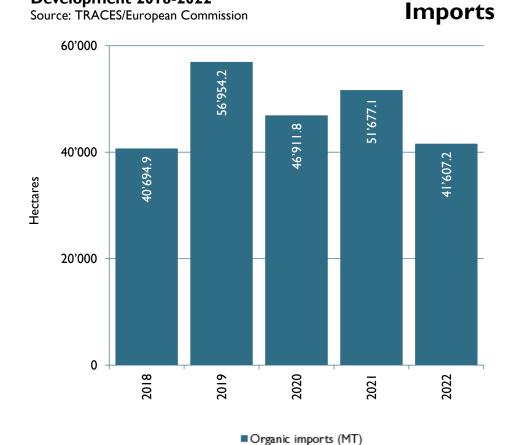

#### EU organic imports: Top 5 EU importers 2022

Source: Traces/European Commission

EU organic imports: Development 2018-2022

Source: Traces/European Commission

Organic imports (MT)