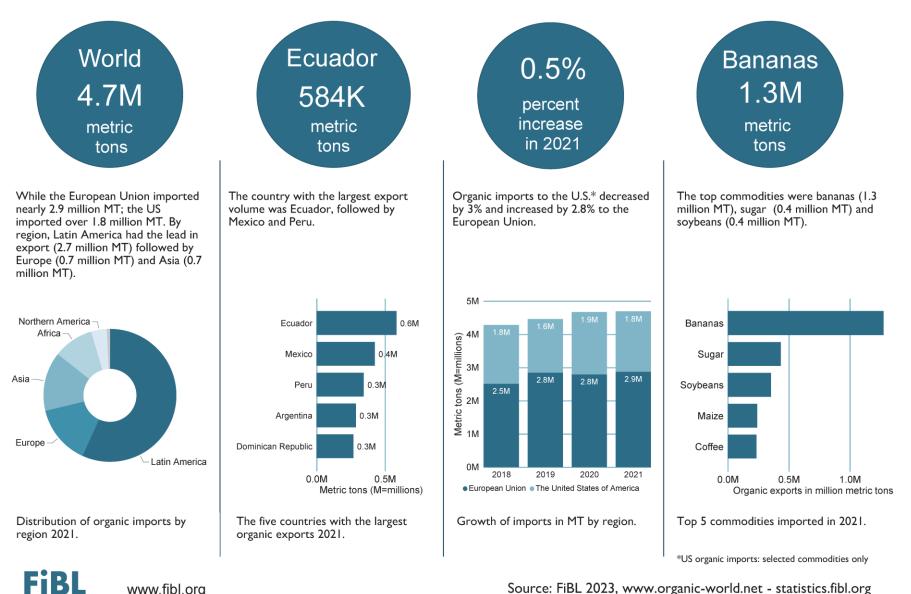

## EU organic imports 2022

#### EU organic imports: Top 5 exporting countries 2022

#### EU organic imports: Top 5 EU importers 2022

Source: Traces/European Commission

EU organic imports: Development 2018-2022

Source: Traces/European Commission

Organic imports (MT)