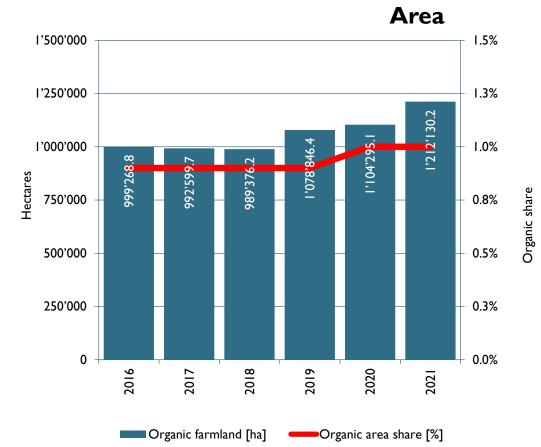

#### Organic vegetables: Organic farmland growth 2016-2021 Source: FiBL Survey

Area

Organic vegetable EU imports (fresh and preserved): Development 2018-2022