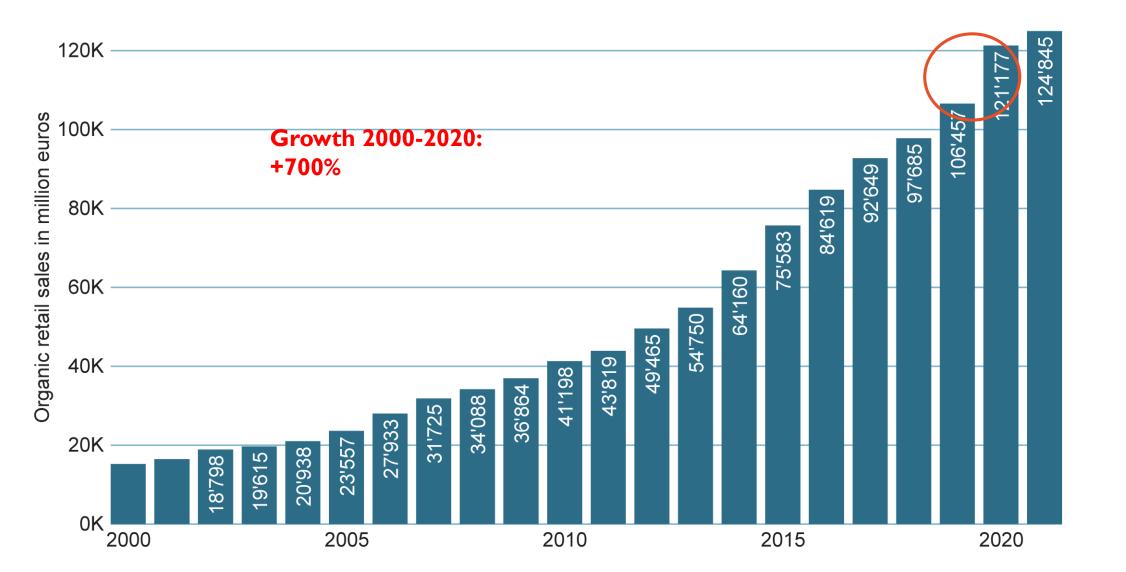

## World: Growth of organic retail sales 2000 - 2021

Source: FiBL survey 2001-2023

10