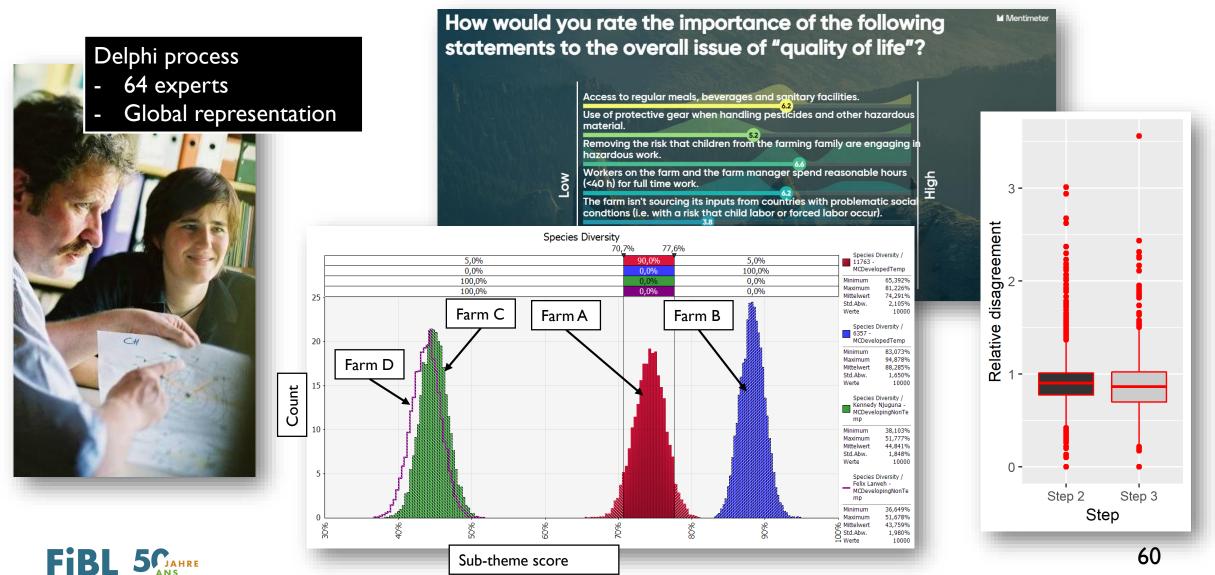

not have time to complete homework assignments)?

Are slurry stores covered or does a stable natural crust cover the surface??

Example questions (>300 indicators in total)

Are sufficient measures taken on agricultural areas with sloping gradients lower than 15 % to prevent erosion?

> On average, how many hours per day do the pigs have outdoor access?

Can it be excluded that there are direct point source emissions of nutrients and pollutants to the atmosphere and water bodies (incl. wells and drinking water sources) on the farm and its utilized areas?





Schader, C., et al. 2019. Accounting for uncertainty in multi-criteria sustainability assessments at the farm level: Improving the robustness of the SMART-Farm Tool. Ecological Indicators 106:105503.

## **SMART-Farm: Methodology**



## The Swiss organic sector: Key indicators

- Indicator clusters that contribute strongly to farm performance
- Basis for monitoring and improvement measures

| Atmospheric<br>emissions          |    | Renewable energy production on-farm (ID 00186)                                                                                                                                                                     |  |  |  |
|-----------------------------------|----|--------------------------------------------------------------------------------------------------------------------------------------------------------------------------------------------------------------------|--|--|--|
|                                   | -  | Presence of point-source pollution (ID 00380), farmyard manure as