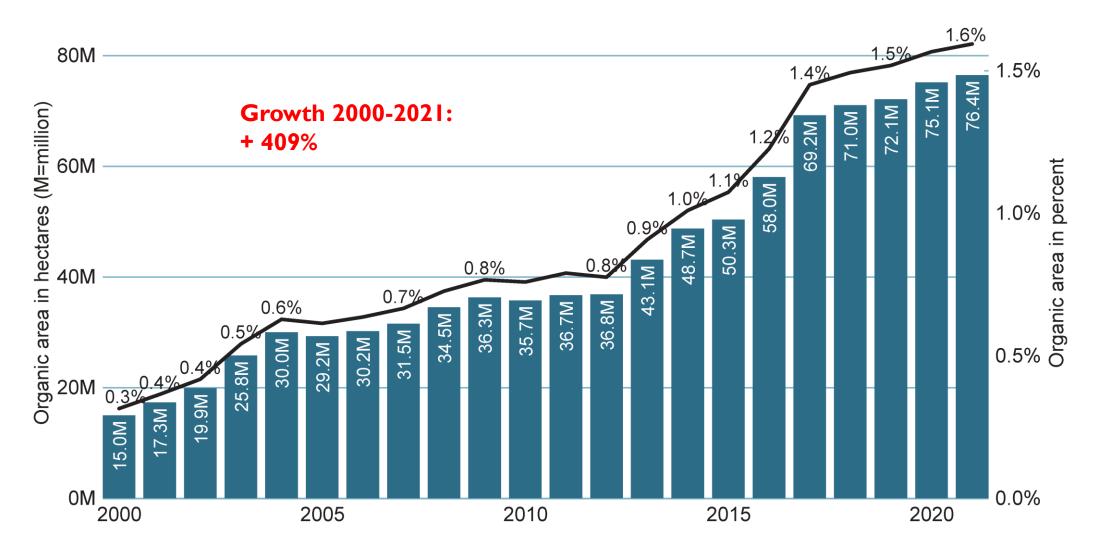

# World: Growth of organic agricultural land and organic share 2000 - 2021

Source: FiBL-IFOAM-SOEL surveys 2001-2023

6