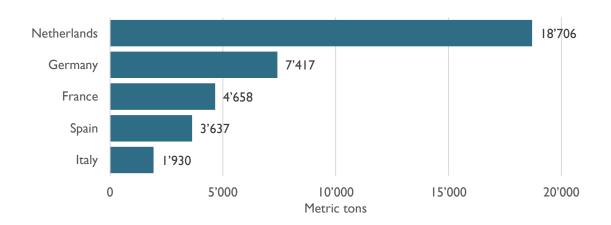

#### EU organic imports: Top 5 EU importers 2022

Source: Traces/European Commission

EU organic imports: Development 2018-2022

Source: Traces/European Commission

Organic imports (MT)