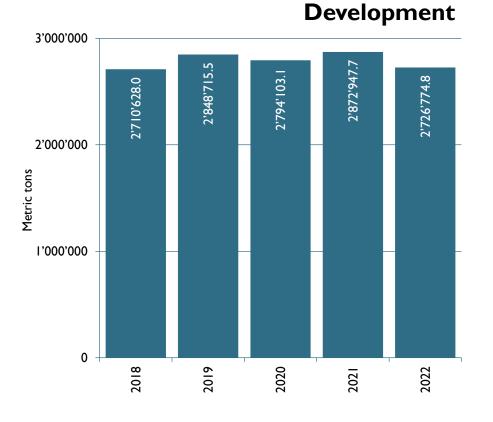

## EU organic imports 2022

#### EU organic imports: Top 5 EU importers 2022

Source: Traces/European Commission

EU organic imports: Development 2018-2022

Source: Traces/European Commission

Organic imports (MT)