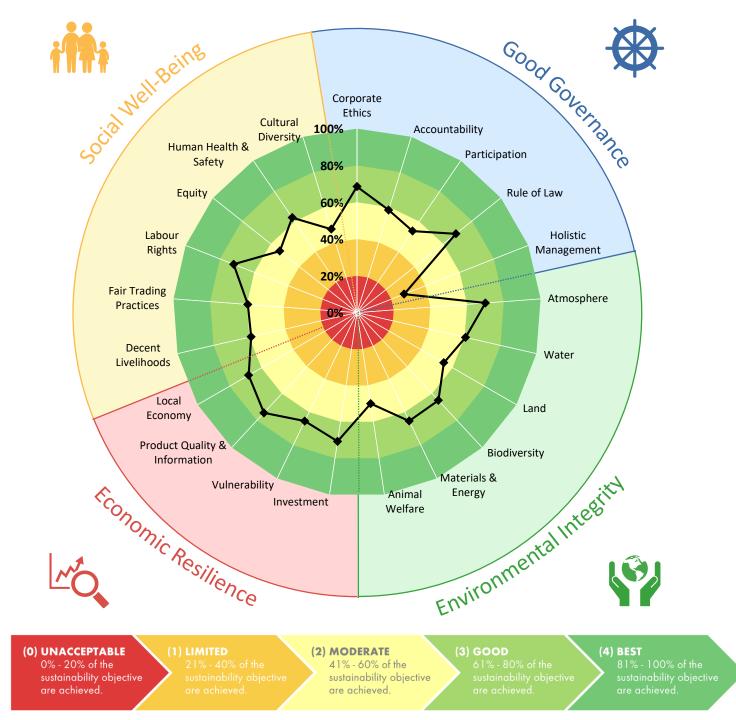

|  |
| INTER FERS               | taging out take as   | in a since | (United           | 1                                   | Rescor of Association &<br>Ref. in Ace May |  |
| DOC 19                   | Non Capity ratios    | 0960       | in toutin         | 50                                  | poonso Vulnerab e Feccole                  |  |
| HIMAN SAFETY & HEADH     | Wandow Solar and     | l a froma  |                   | 14                                  | d safe                                     |  |
| HORM WARSD               | h the must service   |            | ( Free Sector ply |                                     |                                            |  |

**FiBL** 



Smart sustainability monitoring and assessment routine



## **SMART-Farm: Results**





## **SMART-Farm: Applications**

- More than 3'500 farms assessed globally (as of 2020)
- 9 PhDs, 21 Master theses, numerous scientific papers







## **SMART-Farm: Case studies**

## The Swiss organic sector: How does it perform?





frontiers in Sustainable Food Systems

ORIGINAL RESEARCH published: 16 November 2020 doi: 10.3389/fsufs.2020.554362

#### Representative Farm-Based Sustainability Assessment of the Organic Sector in Switzerland Using the SMART-Farm Tool

Michael Curran\*, Gianna Lazzarini, Lukas Baumgart, Vanessa Gabel, Johan Blockeel, Rolf Epple, Matthias Stolze and Christian Schader

Department of Socioeconomic Sciences, Research Institute of Organic Agriculture (FiBL), Frick, Switzerland

#### OPEN ACCESS

michael.curran@fibl.org

Edited by: Carola Strassner, Münster