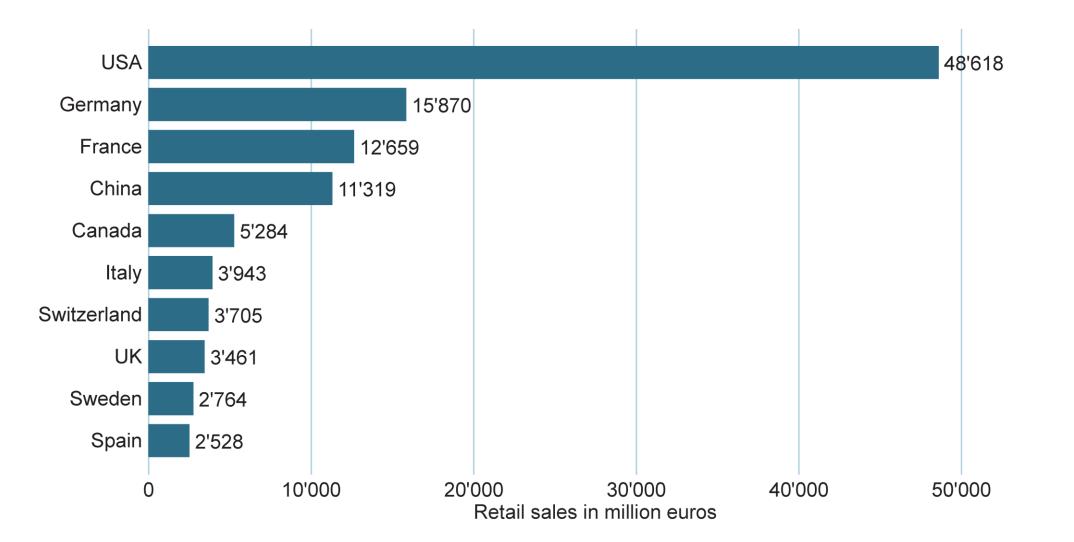

#### World: Distribution of retail sales by single market 2021 (Total: 126 billion euros)

Source: FiBL-AMI survey 2022

## **Distribution of retail sales**