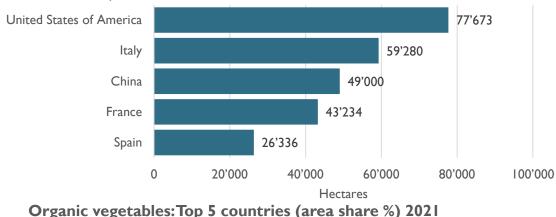

od 2021

Source: FiBL-AMI survey 2023



# World: The ten countries with the highest per capita consumption 2021

Source: FiBL-AMI survey 2023



# European Union: Main product categories of EU organic agri-food imports 2020

Source: Traces/European Commission 2021



44

#### **US AND EU ORGANIC IMPORTS 2021**





Source: FiBL 2023, www.organic-world.net - statistics.fibl.org

## EU Organic Imports 2022: Key product groups and products

#### **EU organic imports:Top 5 export groups 2022** Source: FiBL survey 2023



**EU organic imports:Top 5 EU export products 2022** Source Traces/European Commission 2023





### EU organic vegetable\* imports: Development, top 5 countries \*Fresh and preserved vegetables

#### Organic vegetables: Top 5 countries (area) 2021

Source: FiBL survey 2023



Source: FiBL survey 2023



#### EU organic vegetable imports: Top 5 exporters 2022

Source: TRACES/European Commission



Source: Traces/European Commission





## EU organic fruit imports\*: Development, Top 5 countries

\* Fruit includes fresh and preserved citrus fruit, temperate fruit, subtropical fruit

#### Organic fruit: Top 5 countries (area) 2021

Source: FiBL survey 2023



Source: FiBL survey 2023



#### EU organic fruit imports: Top 5 exporters 2022

Source: TRACES/European Commission



#### EU organic fruit imports: Top 5 importers 2022

Source: Traces/European Commission



### EU organic fruit and vegetable imports (fresh and preserved): Top 5 countries

#### 317'642 Ecuador Dominican Republic 227'350 Peru 103'224 56'647 Colombia Türkiye 40'693 200'000 300'000 0 50'000