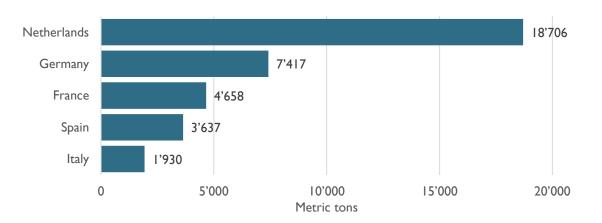

#### EU organic imports: Top 5 EU importers 2022

Source: Traces/European Commission

EU organic imports: Development 2018-2022

Source: Traces/European Commission

Organic imports (MT)