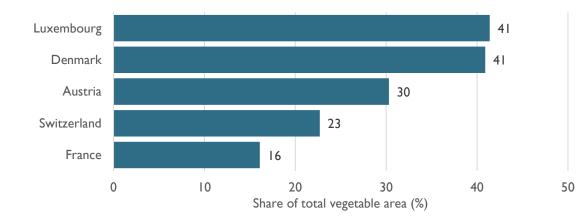

#### Organic vegetables: Organic farmland growth 2016-2021 Source: FiBL Survey

Area

Organic vegetable EU imports (fresh and preserved): Development 2018-2022