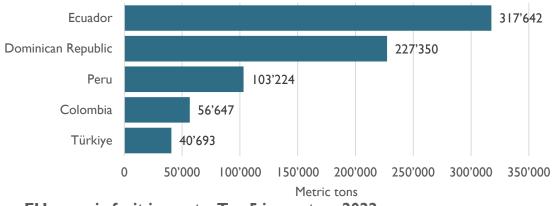

survey 2023



**EU organic imports:Top 5 EU export products 2022** Source Traces/European Commission 2023





### EU organic vegetable\* imports: Development, top 5 countries \*Fresh and preserved vegetables

#### Organic vegetables: Top 5 countries (area) 2021

Source: FiBL survey 2023



Source: FiBL survey 2023



#### EU organic vegetable imports: Top 5 exporters 2022

Source: TRACES/European Commission



Source: Traces/European Commission





## EU organic fruit imports\*: Development, Top 5 countries

\* Fruit includes fresh and preserved citrus fruit, temperate fruit, subtropical fruit

#### Organic fruit: Top 5 countries (area) 2021

Source: FiBL survey 2023



Source: FiBL survey 2023



#### EU organic fruit imports: Top 5 exporters 2022

Source: TRACES/European Commission



#### EU organic fruit imports: Top 5 importers 2022

Source: Traces/European Commission



### EU organic fruit and vegetable imports (fresh and preserved): Top 5 countries

#### 317'642 Ecuador Dominican Republic 227'350 Peru 103'224 56'647 Colombia Türkiye 40'693 200'000 300'000 0 50'000 100'000 150'000 250'000 350'000

Metric tons

#### EU organic fruit imports: Top 5 exporters 2022

Source: TRACES/European Commission

EU organic vegetable imports: Top 5 exporters 2022

Source: TRACES/European Commission



Source: Traces/European Commission





## EU organic fruit and vegetable imports 2022: Top 5 products (Fresh and preserved fruit & vegetables)

#### EU organic vegetable imports:Top 5 EU export products 2022

Source Traces/European Commission 2023



**EU organic fruit imports:Top