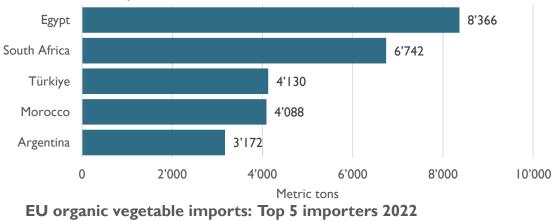

#### EU organic imports: Top 5 EU importers 2022

Source: Traces/European Commission

EU organic imports: Development 2018-2022

Source: Traces/European Commission

Organic imports (MT)