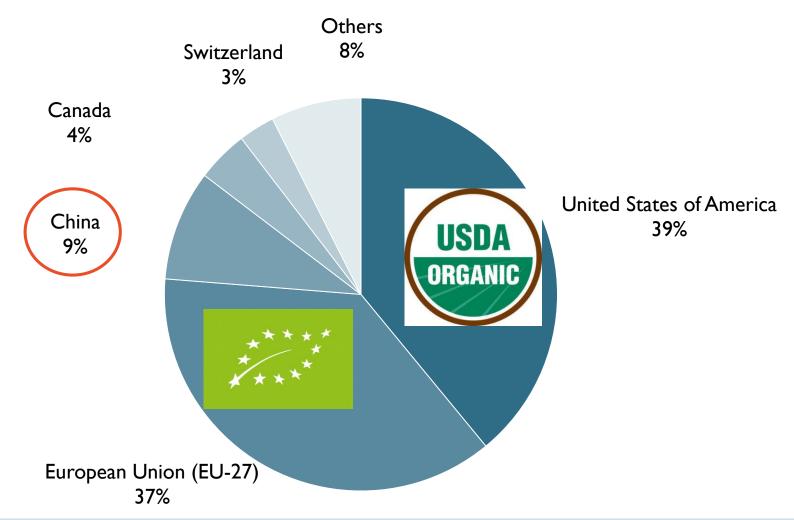

#### World: Distribution of retail sales by single market 2021 (Total: 126 billion euros)

Source: FiBL-AMI survey 2022