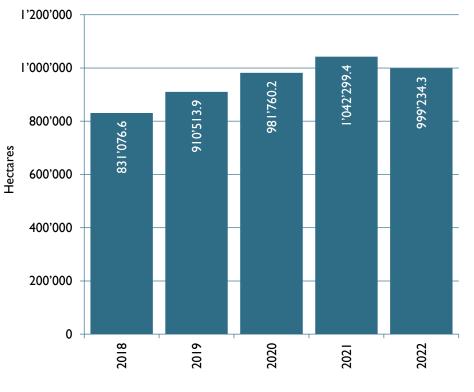

ts (MT)



### Market development 2022 in 7 EU Member

#### States

Source: FiBL AMI survey 2023

## EU market with 2022 data – 2019 and 2022 compared

Source: FiBL AMI Survey 2023



**Retail sales in Million Euros** 





## Organic fruit and vegetables

## **Organic vegetables: Area development, Top 5 countries**

#### Organic vegetables: Organic farmland growth 2016-2021 Source: FiBL Survey



Area

Organic vegetable EU imports (fresh and preserved): Development 2018-2022





## **Organic fruit\*: Area development, Top 5 countries**

\* Fruit includes: Citrus fruit, temperate fruit, subtropical fruit

#### Organic fruit: Organic farmland growth 2016-2021

Source: FiBL Survey



#### Organic fruit imports (fresh and preserved): Development 2018-2022 Source: TRACES/European Commission



Source: TRACES/European Commission

Organic imports (MT)



## **Conclusions from the market data**

- The global organic farmland area, the market and exports/imports for organic have continued to grow over the past decades
- Higher growth rates were noted for organic fruit and vegetable compared to organic in general
- Organic fruit and vegetables are very popular among consumers. Their organic retail sales share can
  reach more than 10 % of total retail sales in some countries
- With the increasing importance of catering/food service, organic fruit and vegetable production and international trade with these products are expected to be boosted
- Current and future drivers: Increasing consumer demand and policy support (Farm to Fork)
- Inflation, the war in Ukraine, the energy crisis h