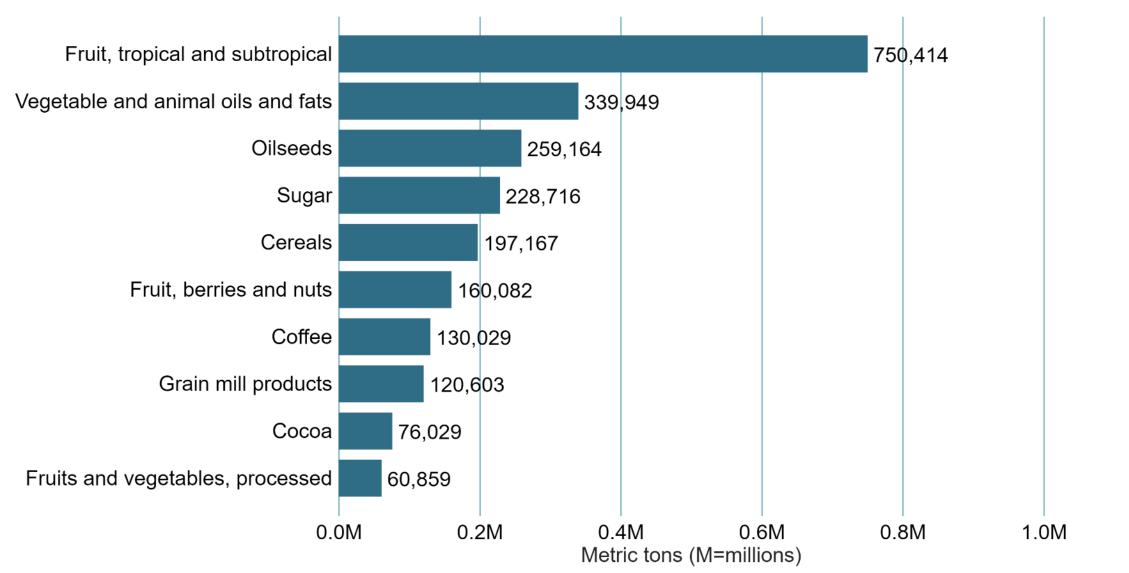

## **Organic fruit\*: Area development, Top 5 countries**

\* Fruit includes: Citrus fruit, temperate fruit, subtropical fruit

#### Organic fruit: Organic farmland growth 2016-2021

Source: FiBL Survey