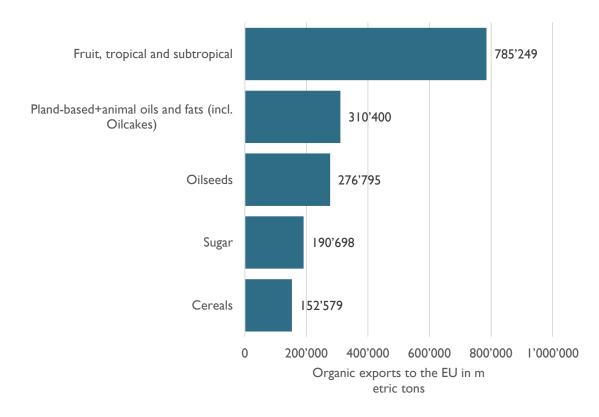

#### Organic fruit imports (fresh and preserved): Development 2018-2022 Source: TRACES/European Commission

Source: TRACES/European Commission

Organic imports (MT)