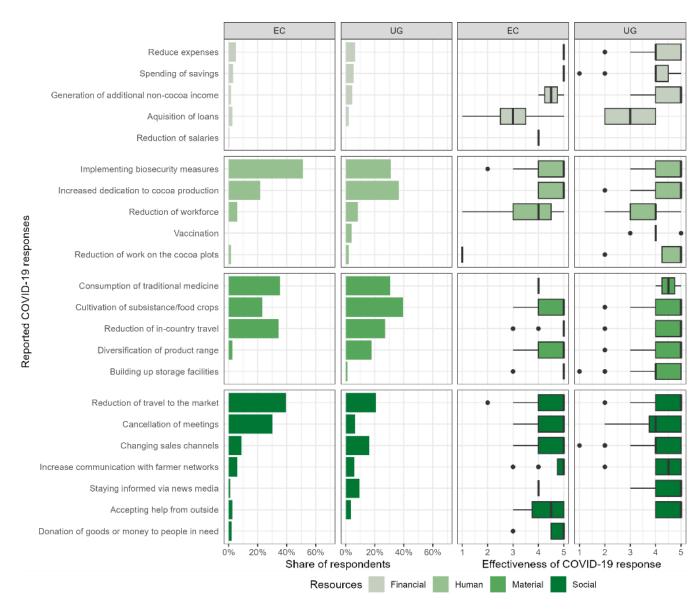

31)                                                                                                                                                                                                           |



Indicator set to assess
 socioeconomic resilience
 capacities of cocoa farmers



FiBL 5CJAHRE





- Indicator set to assess
   socioeconomic resilience
   capacities of cocoa farmers
- Validated in two countries (Ecuador and Uganda) during the COVID-19 pandemic





- Calculated resilience scores in 2019 (pre-pandemic)
- Compared to self-reported impacts and responses to the COVID-19 pandemic in 2021
- Significant link found only in Uganda





- Calculated resilience scores in 2019 (pre-pandemic)
- Compared to self-reported impacts and responses to the COVID-19 pandemic in 2021