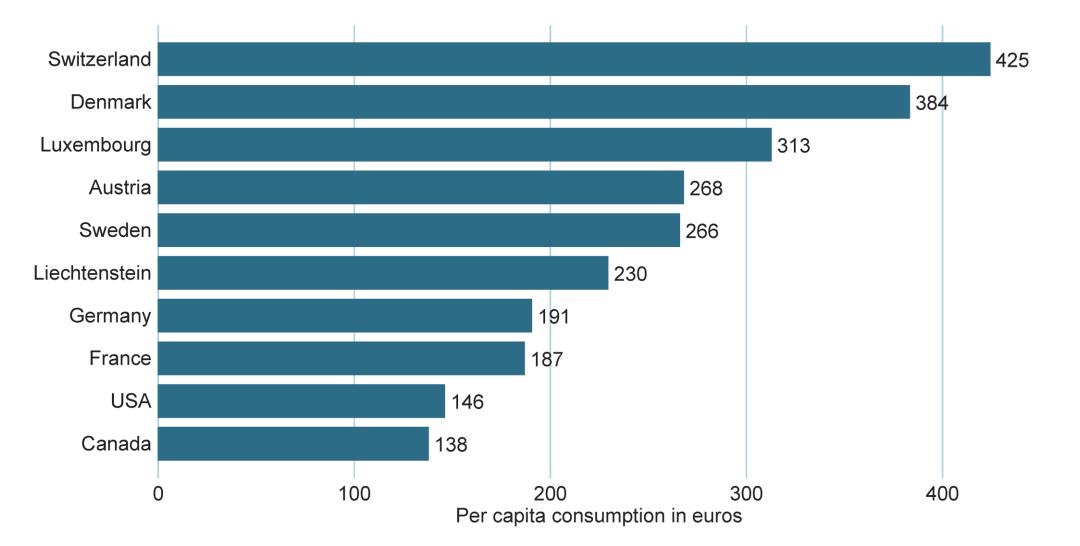

#### World: Distribution of retail sales by single market 2021 (Total: 126 billion euros)

Source: FiBL-AMI survey 2022

## **Distribution of retail sales**