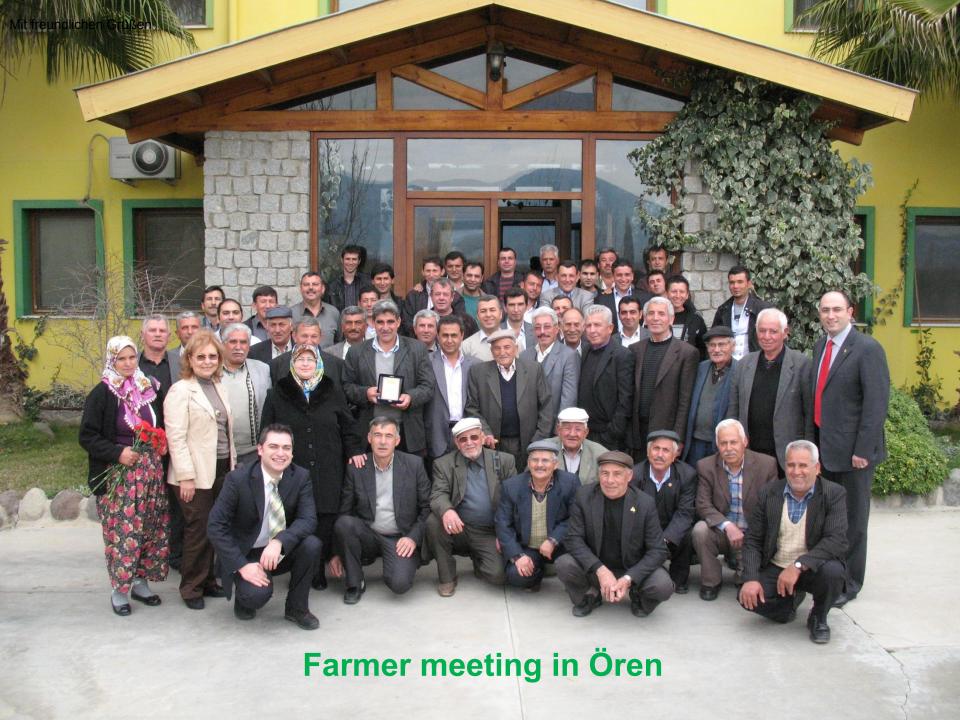

# The RAPUNZEL TURKEY PROJECT

## Welcome at RAPUNZEL!





#### Our own organic farming project in turkey

We started our engagement for organic agriculture in turkey in 1976





#### Our own organic farming project in turkey

- Engagement in turkey since 1976
- 1986 the first organic certified product
- 1997 Rapunzel Organic Tarim was founded in Ören / Turkey
- Rapunzel builded a factory for only organic production with his own quality department
- Rapunzel is the only company in turkey that is producing 100% organic
- today: 600 organic farmers are organised by Rapunzel



# RAPUNZEL Organic Tarim Ören







#### Our own organic farming project in turkey

- today: 600 organic farmers are organised by Rapunzel
- appr. 3.500 ha organic farming land
- appr. 18 different products



#### Dryed fruits and nuts from turkey



























#### Range of products from RAPUNZEL Türkei

#### **Dry Fruit**

- figs
- apricots
- sultanas
- mulberry

#### **Mediterrenien products**

- tomatos
- dolmas
- caper

#### **Nuts**

- haseInuts
- pistachios
- apricote keenels
- pine nuts

#### Leguminous plants

- Red lentils
- Green lentils
- Chickpeas
- Yellow lentils



## The rapunzel turkey farming project



Welcome!



#### Why did Rapunzel start an organic farming project in turkey?

- We wanted to produce and buy dryed fruits and nuts in organic certified quality for our production in German