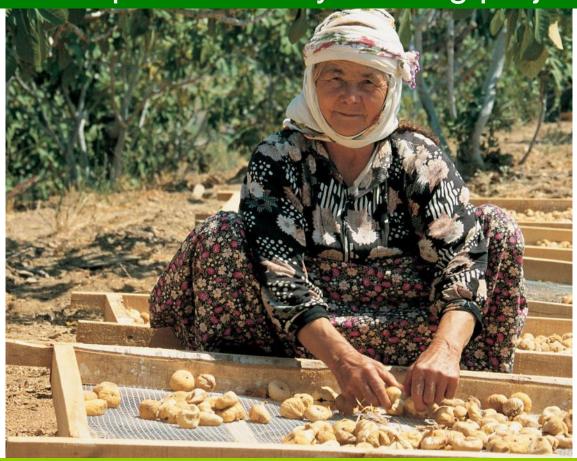

#### Dryed fruits and nuts from turkey

#### **Dry Fruit**

- figs
- apricots
- sultanas
- mulberry