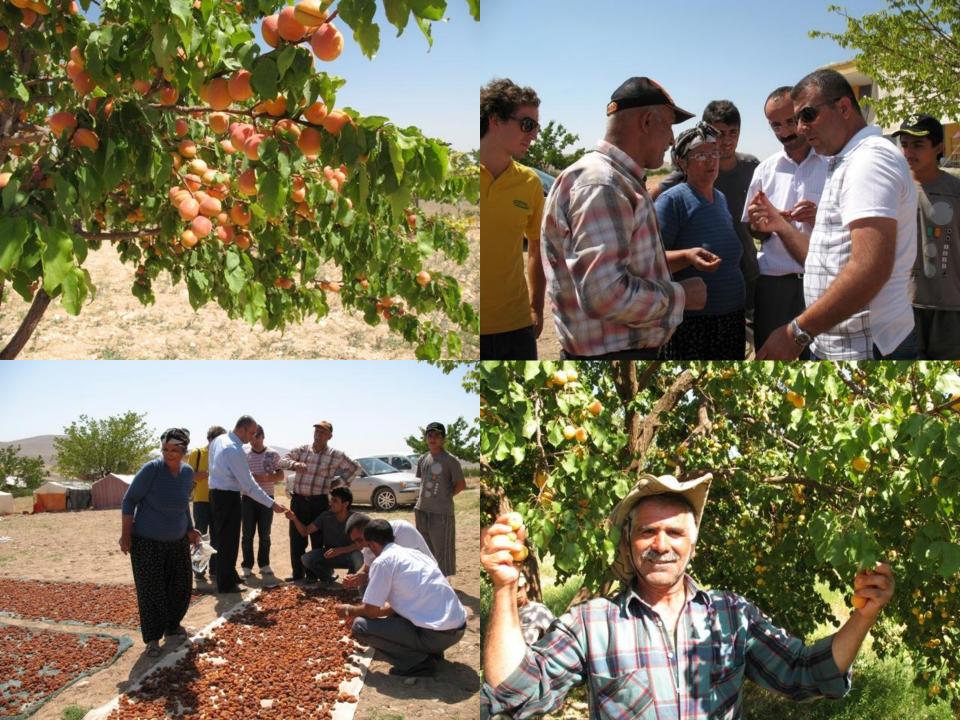

#### Our own organic farming project in turkey

We started our engagement for organic agriculture in turkey in 1976

#### Our own organic farming project in turkey

- Engagement in turkey since 1976
- 1986 the first organic certified product
- 1997 Rapunzel Organic Tarim was founded in Ören / Turkey
- Rapunzel builded a factory for only organic production with his own quality department
- Rapunzel is the only company in turkey that is producing 100% organic
- today: 600 organic farmers are organised by Rapunzel

#### Why did Rapunzel start an organic farming project in turkey?

- We wanted to produce and buy dryed fruits and nuts in organic certified quality for our production in Germany, for example for muesli, nutspreads and other products:
  - free of any chemicals
  - without sulphur
  - No chemical gas in the treatment of the storage
  - No products in the inconversion time
- By the end of 1970 and beginning of the 80th there were no organic products availibale in Turkey

### What is Rapunzel doing in turkey?

- Consultancy and training
- Quality control and certification
- Organisation of the harvest
- Purchase and Crop Organization
- Storage of the products
- Processing, packaging and export
- Developing new products
- Marketing and sales

#### Organic consultancy

- Analysis of the leave and product
- Control of the soil and fields
- Control of every input to the soil
- transparence of the capacity, all purchase and sales