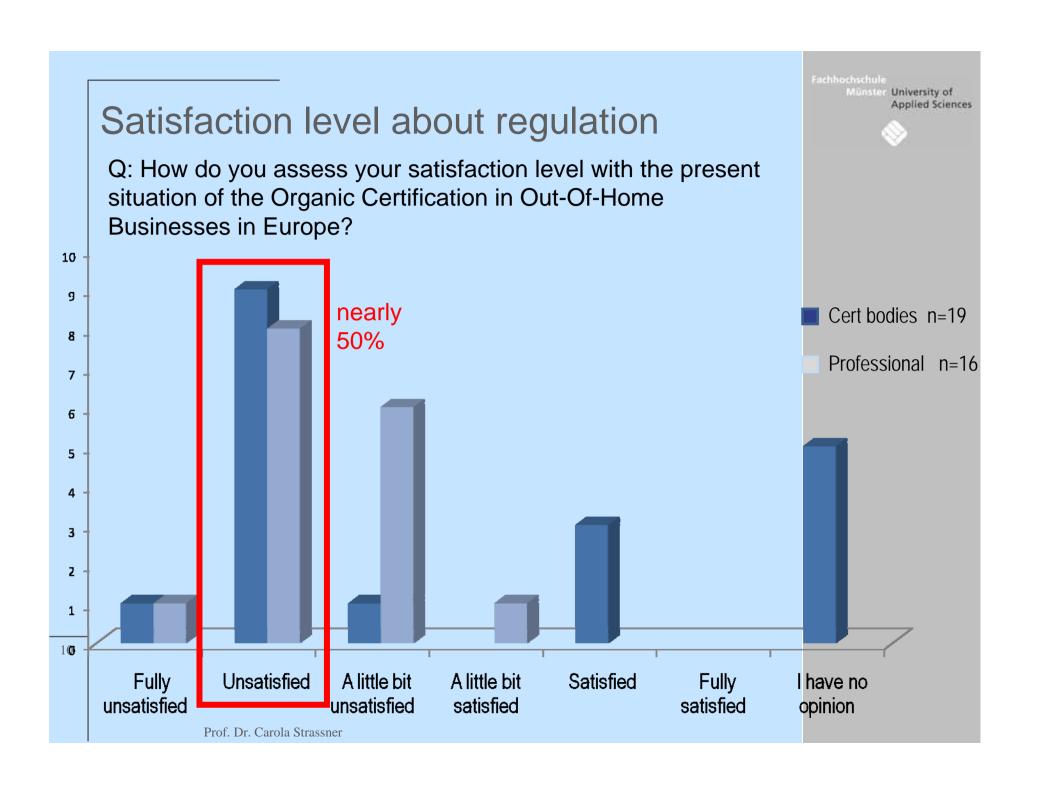

# What are our main conclusions?

- Especially the certification bodies are not satisfied about the different regulation systems of organic certification of mass catering within Europe
- There is **no correlation** between the satisfaction level of the participants and the type of country regulation
- 80% of all participants can think of mainly positive impacts regarding a potential EU-harmonisation
- As important stakeholders and drivers for a potential process, all important institutions i.e. certification bodies, organic associations, caterers and political authorities, should be involved in this process