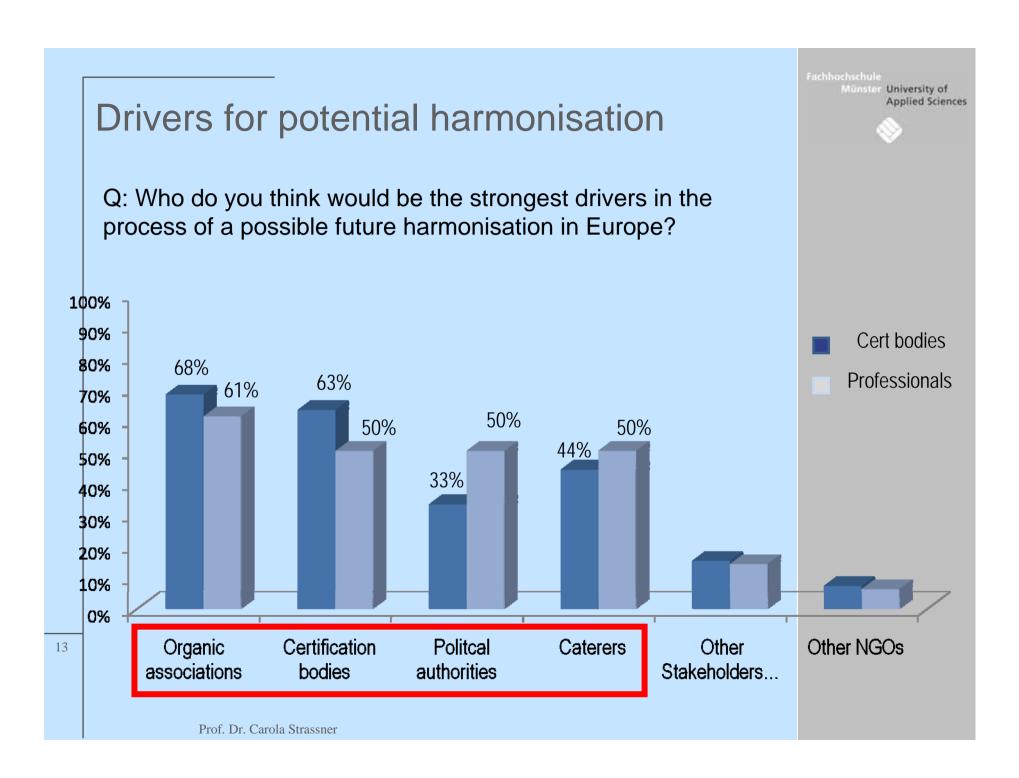

# Opinion on EU-wide harmonisation

Q: What is your opinion on a possible EU-wide harmonised organic certification scheme for restaurants and catering?

# What are our main conclusions?

- Especially the certification bodies are not satisfied about the different regulation systems of organic certification of mass catering within Europe
- There is **no correlation** between the satisfaction level of the participants and the type of country regulation
- 80% of all participants can think of mainly positive impacts regarding a potential EU-harmonisation
- As important stakeholders and drivers for a potential process, all important institutions i.e. certification bodies, organic associations, caterers and political authorities, should be involved in this process