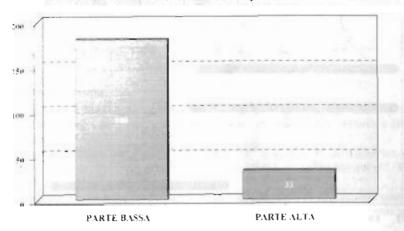

man kann großere Populationen an Baumen am Rand als in der Mitte finden.

it's easier to find them on the blossom cluster than on wood cluster:

it's easier to find them on the border trees than in the middle trees.