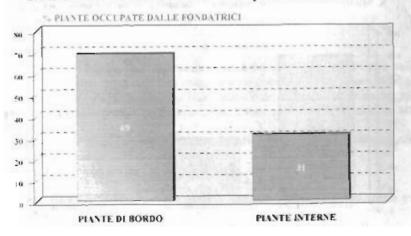

man kann großere Populationen an Baumen am Rand als in der Mitte finden.

it's easier to find them on the blossom cluster than on wood cluster:

it's easier to find them on the border trees than in the middle trees.