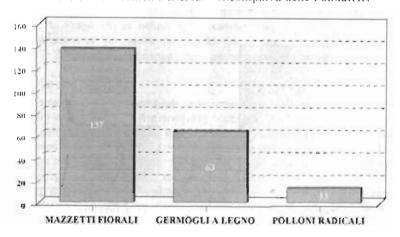

it's easier to find them on the blossom cluster than on wood cluster:

it's easier to find them on the border trees than in the middle trees.