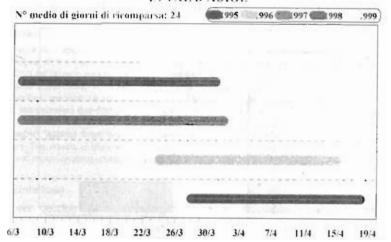

Man hat die Erscheinenperiode der Stammutter, ihre Austeilung, ihre Intensitat im Jahren und ihre Entwicklung während des Jahres. Die erste Ergebnisse sind sehr interessant und sie zeigen:

- -die Stammütter haben eine Erscheinenperiode von ungefahr 20 Tagen (immer vor der Blüte);
- -es gibt kein Unterschied zwischen der verschiedenen Sorten und Unteranlagen:
- es gibt kein. Unterschied zwischen der Alt den Baumen;

We followed the reappearance of the fondatrix, their distribution and their evolution during the season.

The first observation are very intersting and they show:

the fondatrix have a reappearance-periode of about 20 days (always before the blossom):