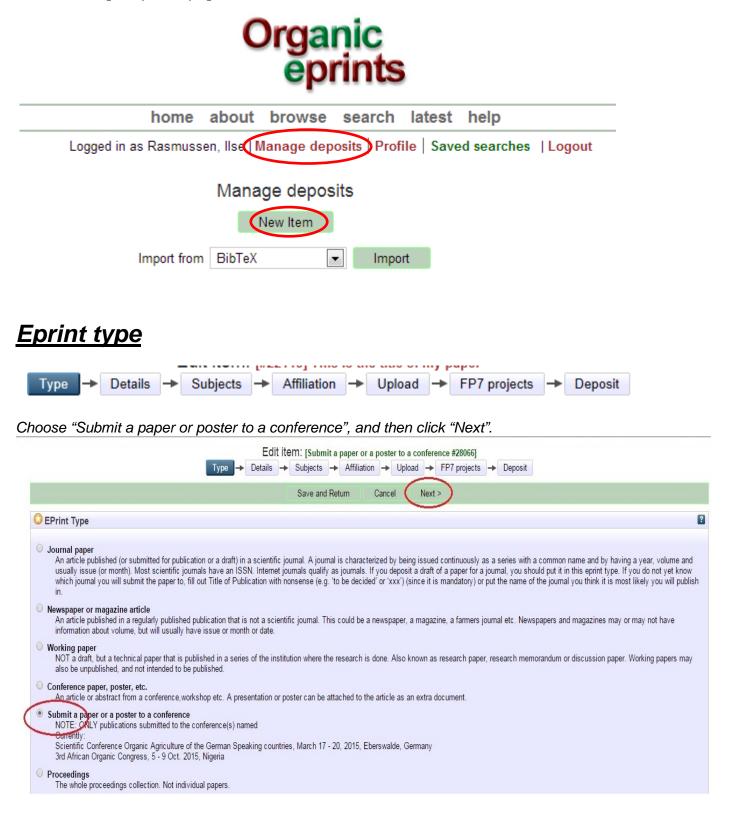

|                          |  |  |
| Address:           |           |                  |                                                                                                              |                          |  |  |
| Country:           | )enmark   |                  |                                                                                                              |                          |  |  |
| Homepage URL:      |           |                  |                                                                                                              |                          |  |  |

Edit



## Deposit your paper

On the "Manage deposits" page, click "New item"





### <u>Details</u>



Enter additional information

- Language
- Type of presentation
- Enter names and emails of authors
- Enter contact email of corresponding author



Enter abstract/summary

- Choose relevant keywords once you start on a word, relevant words will automatically be suggested.
- If no relevant keywords are suggested, expand the "Keywords" field below and enter free keywords

| 😳 Summary              |                                                      |      |  |
|------------------------|------------------------------------------------------|------|--|
|                        |                                                      |      |  |
| E Summary tran         | Islation                                             |      |  |
| Agrovoc keywo          | ords