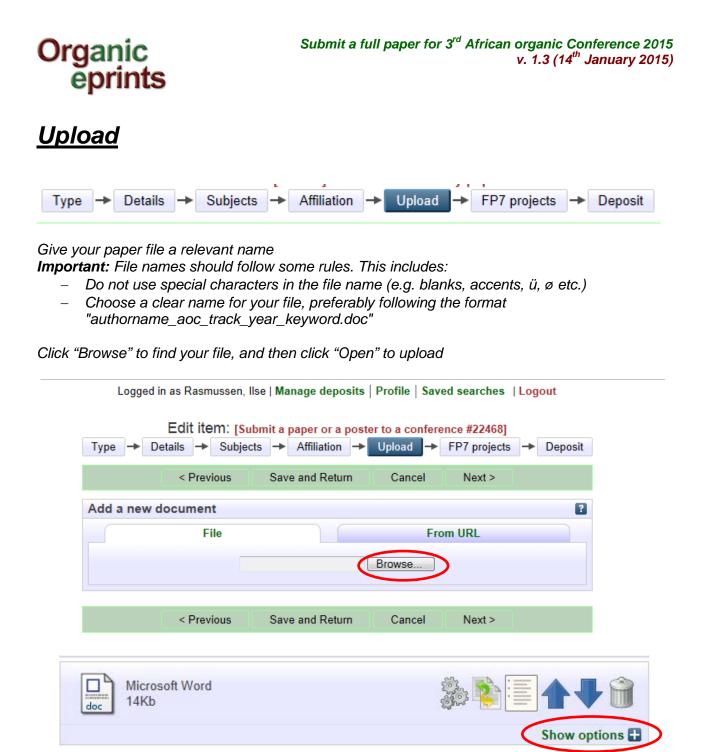

Find and add your own affiliations, e.g. project, organization etc.

Click "Next"

Click the "+" next to "Show options"

- For "Content type", choose "Submitted version"
- For "Language", choose "English"
- For "Type", choose "Microsoft Word"
- For "Visible to", choose "Anyone" (it will not be visible to others until it has been accepted)
- If you want, you can choose a Creative commons license
- Do not choose an embargo expiry date

#### Important: Click "Update Metadata"

|                               | Hide options                     | ; 🗖 |
|-------------------------------|----------------------------------|-----|
| Content type:                 | UNSPECIFIED                      | ?   |
| 🗘 Language:                   | English                          | ?   |
| 😋 Туре:                       | Microsoft Word                   | ?   |
| Other content or format type: |                                  | ?   |
| O Visible to:                 | Anyone                           | ?   |
| License:                      | UNSPECIFIED                      | ?   |
| Embargo expiry date:          | Year: Month: Unspecified  Day: ? | ?   |
|                               | Update Metadata                  |     |