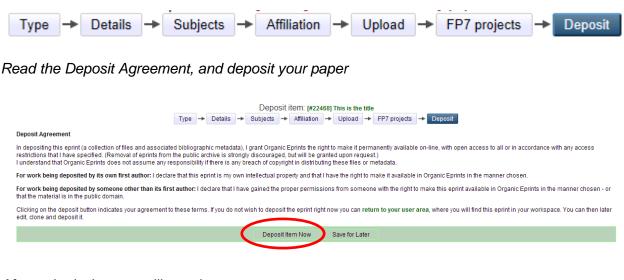

## <u>Deposit</u>

#### After submission you will see these messages:

| Item has been deposited.                                                                |
|-----------------------------------------------------------------------------------------|
| Your item will not appear on the public website until it has been checked by an editor. |