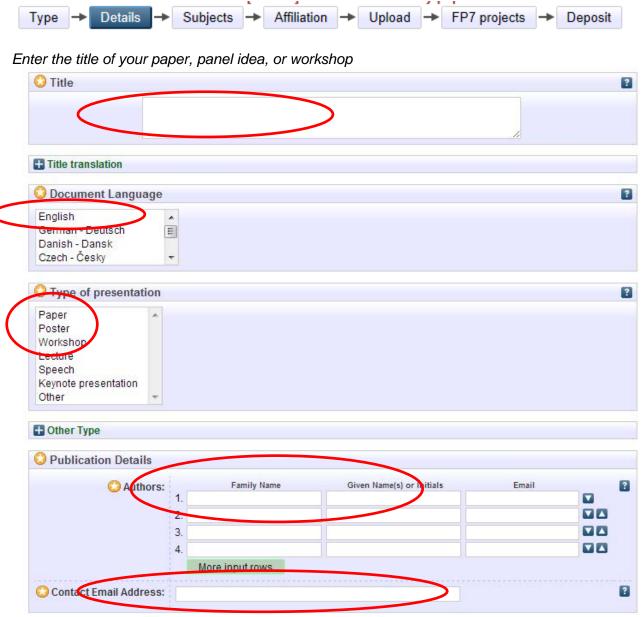

### <u>Details</u>

Enter additional information

- Language
- Type of presentation
- Enter names and emails of authors
- Enter contact email of corresponding author

Enter abstract/summary

- Choose relevant keywords once you start on a word, relevant words will automatically be suggested.
- If no relevant keywords are suggested, expand the "Keywords" field below and enter free keywords