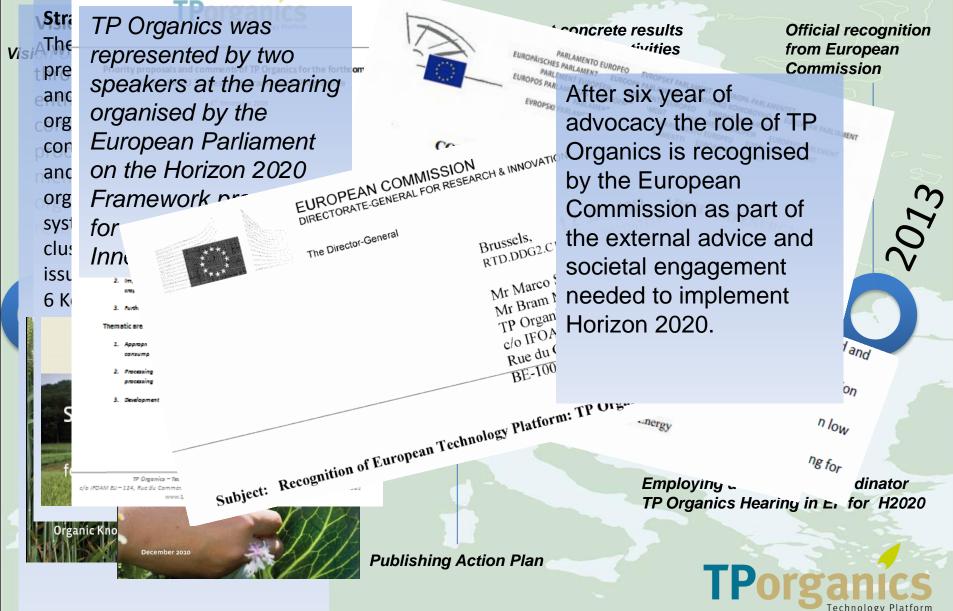

### **Important achievements:**

- <u>Currently 26 of the 61 research topics identified in 2009 have been</u> <u>funded by European Commission or trans-national funding</u> <u>schemes.</u>
- TP Organics enlarged its impact, not only European Research Framework Programmes (FP7 and Horizon 2020) but also E<u>RA-NET</u> (e.g. Core Organic Plus), <u>Joint Programming Initiatives</u> (e.g. FACCE JPI) and the <u>European Innovation Partnerhsip "Agriculture</u> <u>Productivity and Sustanability"</u>
- By the advocacy work of the Platform, <u>Organic farming has been</u> <u>specifically mentioned in the legal texts of Horizon 2020</u> as one of the approaches contributing to societal challenges 2 and 5.