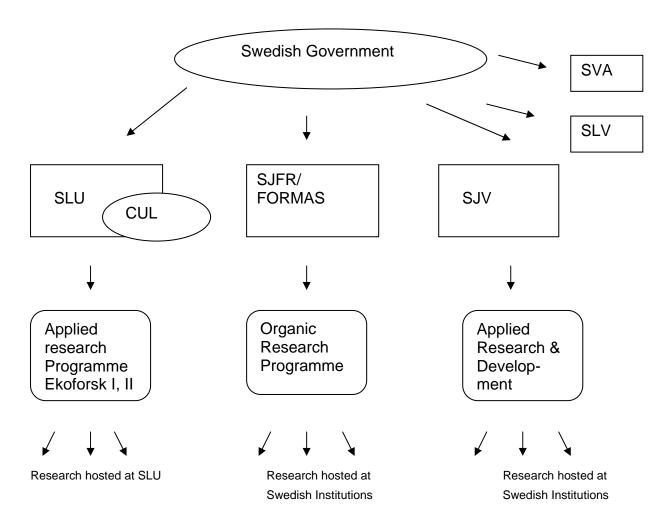

## Main actors in national public research programmes on organic farming and food systems\*

Figure 1: Main actors in national public research programmes on organic farming and food systems

For abbreviations see <a href="http://orgprints.org/8751/19/alm-etal-2006-acronyms.pdf">http://orgprints.org/8751/19/alm-etal-2006-acronyms.pdf</a>.

\*From: Alm, Jessica; Nilsdotter-Linde, Nilla and Geber, Ulrika (2006) Swedish research in organic farming and food systems, in Lange, Stefan; Williges, Ute; Saxena, Silphi and Willer, Helga, Eds. *European Research in Organic Food and Farming. Reports on organisation and conduction of research programmes in 11 European countries*, chapter 10, page pp. 213-248. Bundesanstalt für Landwirtschaft und Ernährung (BLE) / Federal Agency for Agriculture and Food BLE, Bonn, Germany. http://orgprints.org/8751/