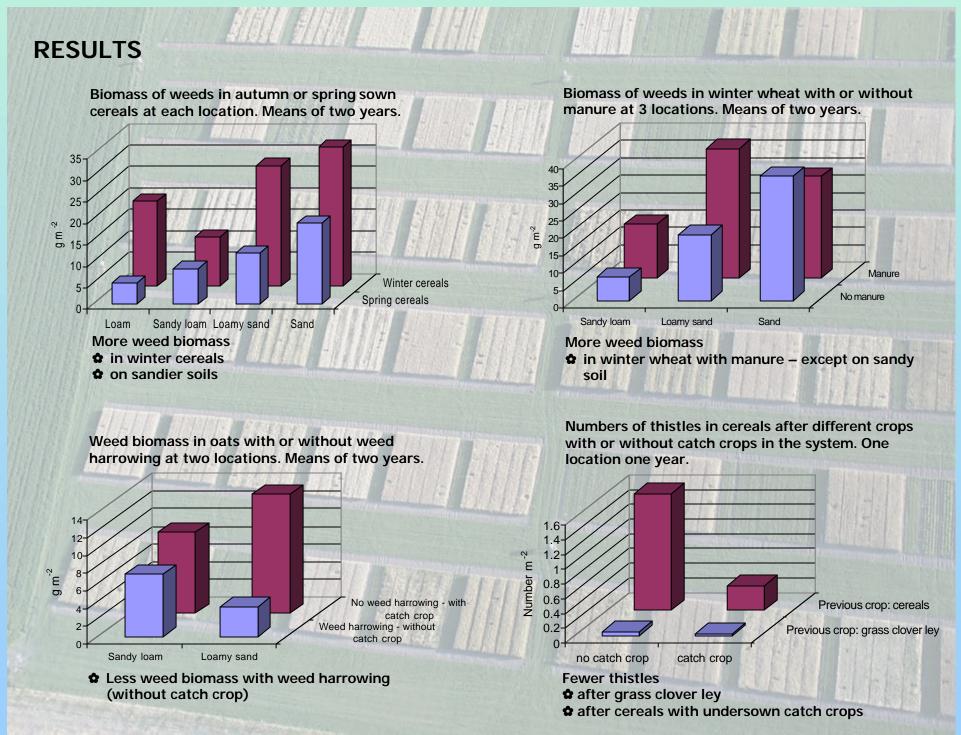

#### THE EXPERIMENT

- 4 locations different soil types, climate, weed flora
- with and without catch crop
- not all rotations at each location

| Rotation 1          |         | Rotation 2          |         | Rotation 3          |            | Rotation 4 |            |
|---------------------|---------|---------------------|---------|---------------------|------------|------------|------------|
| Without             | With    | Without             | With    | Without             | With       | Without    | With       |
| catch crop          | catch   | catch crop          | catch   | catch crop          | catch crop | catch crop | catch crop |
|                     | crop    |                     | crop    |                     |            |            |            |
| Spring barley + ley |         | Spring barley + ley |         | Spring barley + ley |            | Spring     | + white    |
|                     |         |                     |         |                     |            | oats       | clover     |
| Grass clover        |         | Grass clover        |         | Grass clover        |            | Winter     | + white    |
|                     |         |                     |         |                     |            | wheat      | clover     |
| Spring              | + grass | Winter              | + grass | Winter              | + grass    | Winter     | + white    |
| wheat               | J       | wheat               | J       | wheat               | Ŭ          | wheat      | clover     |
| Lupin               | + grass | Pea:                | + grass | Sugai               | r beet     | Pea:       | + grass    |
|                     | 3       | barley              | J       | 9                   |            | barley     | 3          |
|                     |         |                     |         |                     |            |            |            |