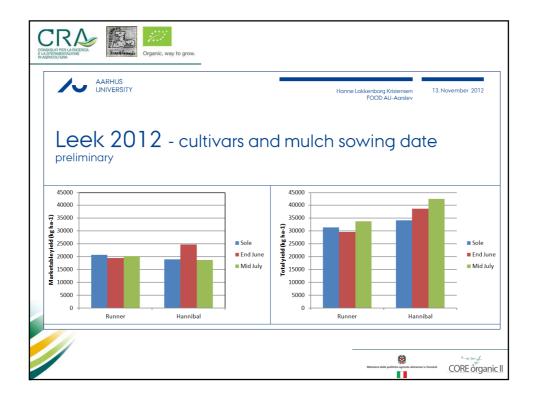

| Leader              |  |  |
| 1     | Coordination                                                                | Stefano Canali      |  |  |
| 2     | Experimental sites establishment, management and harvest quality evaluation | Hanne L. Kristenser |  |  |
| 3     | Reduction of off-farm inputs for fertility management                       | Fabio Tittarelli    |  |  |
| 4     | Functional biodiversity and beneficial insect population management         | Giovanni Burgio     |  |  |
| 5     | Weed management and energy saving                                           | Stefano Canali      |  |  |
| 6     | Stakeholders involvement and dissemination                                  | Livia Ortolani      |  |  |