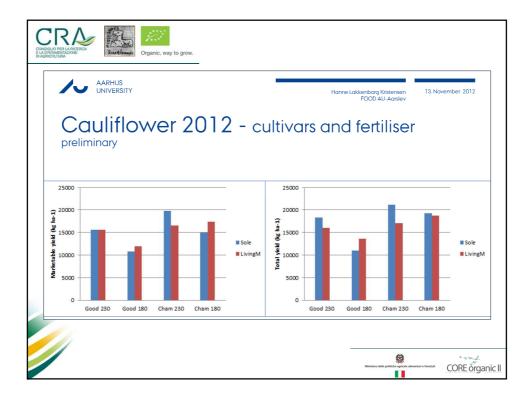

| Leader              |  |  |
| 1     | Coordination                                                                | Stefano Canali      |  |  |
| 2     | Experimental sites establishment, management and harvest quality evaluation | Hanne L. Kristenser |  |  |
| 3     | Reduction of off-farm inputs for fertility management                       | Fabio Tittarelli    |  |  |
| 4     | Functional biodiversity and beneficial insect population management         | Giovanni Burgio     |  |  |
| 5     | Weed management and energy saving                                           | Stefano Canali      |  |  |
| 6     | Stakeholders involvement and dissemination                                  | Livia Ortolani      |  |  |