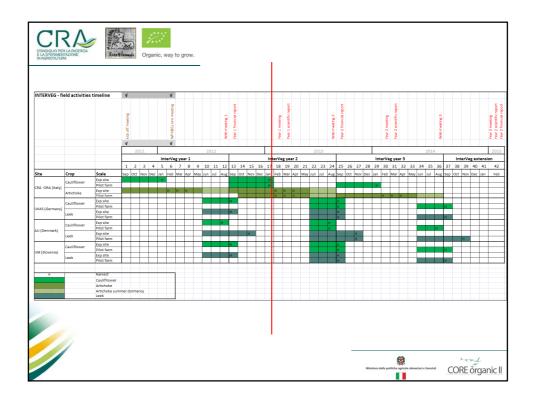

| Leader              |  |  |
| 1     | Coordination                                                                | Stefano Canali      |  |  |
| 2     | Experimental sites establishment, management and harvest quality evaluation | Hanne L. Kristenser |  |  |
| 3     | Reduction of off-farm inputs for fertility management                       | Fabio Tittarelli    |  |  |
| 4     | Functional biodiversity and beneficial insect population management         | Giovanni Burgio     |  |  |
| 5     | Weed management and energy saving                                           | Stefano Canali      |  |  |
| 6     | Stakeholders involvement and dissemination                                  | Livia Ortolani      |  |  |