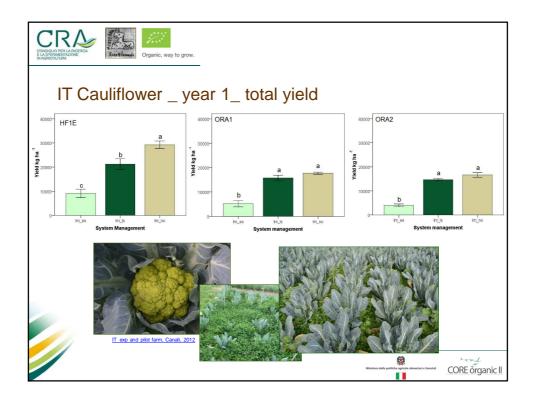

| Leader              |  |  |
| 1     | Coordination                                                                | Stefano Canali      |  |  |
| 2     | Experimental sites establishment, management and harvest quality evaluation | Hanne L. Kristenser |  |  |
| 3     | Reduction of off-farm inputs for fertility management                       | Fabio Tittarelli    |  |  |
| 4     | Functional biodiversity and beneficial insect population management         | Giovanni Burgio     |  |  |
| 5     | Weed management and energy saving                                           | Stefano Canali      |  |  |
| 6     | Stakeholders involvement and dissemination                                  | Livia Ortolani      |  |  |